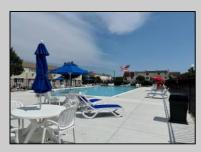

## COMMENTS

Come see this Dolphin Cove 2nd floor unit located at the Southend of the island. Complex includes an Olympic size pool with cabana area, tennis courts & the newest craze - pickleball courts! The Homeowners Association fee 0f \$450.00 a month includes all amenities, insurances, maintenance & management, trash, water, gas, hot water, heat and basic and cable. **PROPERTY DETAILS** 