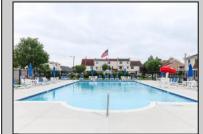

## COMMENTS

Come see this Dolphin Cove 2nd floor unit located at the Southend of the island. Complex includes an Olympic size pool with cabana area, tennis courts & the newest craze - pickleball courts! The Homeowners Association fee 0f \$450.00 a month includes all amenities, insurances, maintenance & management, trash, water, gas, hot water, heat and basic and cable. **PROPERTY DETAILS** 