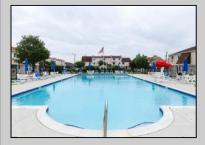

## COMMENTS

Come see this Dolphin Cove 2nd floor unit located at the Southend of the island. Complex includes an Olympic size pool with cabana area, tennis courts & the newest craze - pickleball courts! The Homeowners Association fee 0f \$450.00 a month includes all amenities, insurances, maintenance & management, trash, water, gas, hot water, heat and basic and cable. **PROPERTY DETAILS** 