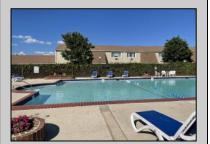

## **COMMENTS**

Come see this Dolphin Cove 2nd floor unit located at the Southend of the island. Complex includes an Olympic size pool with cabana area, tennis courts & the newest craze - pickleball courts! The Homeowners Association fee 0f \$450.00 a month includes all amenities, insurances, maintenance & management, trash, water, gas, hot water, heat and basic and cable.