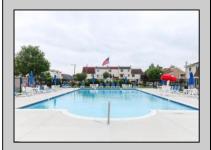

## **COMMENTS**

Come see this Dolphin Cove 2nd floor unit located at the Southend of the island. Complex includes an Olympic size pool with cabana area, tennis courts & the newest craze - pickleball courts! The Homeowners Association fee 0f \$450.00 a month includes all amenities, insurances, maintenance & management, trash, water, gas, hot water, heat and basic and cable.