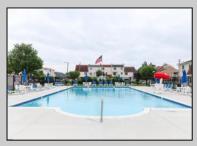

## **COMMENTS**

Come see this Dolphin Cove 2nd floor unit located at the Southend of the island. Complex includes an Olympic size pool with cabana area, tennis courts & the newest craze - pickleball courts! The Homeowners Association fee 0f \$450.00 a month includes all amenities, insurances, maintenance & management, trash, water, gas, hot water, heat and basic and cable.