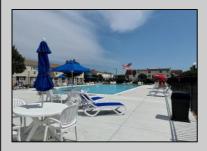

## **COMMENTS**

Come see this Dolphin Cove 2nd floor unit located at the Southend of the island. Complex includes an Olympic size pool with cabana area, tennis courts & the newest craze - pickleball courts! The Homeowners Association fee 0f \$450.00 a month includes all amenities, insurances, maintenance & management, trash, water, gas, hot water, heat and basic and cable.