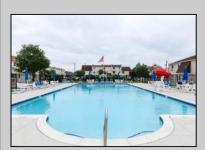

## **COMMENTS**

Come see this Dolphin Cove 2nd floor unit located at the Southend of the island. Complex includes an Olympic size pool with cabana area, tennis courts & the newest craze - pickleball courts! The Homeowners Association fee 0f \$450.00 a month includes all amenities, insurances, maintenance & management, trash, water, gas, hot water, heat and basic and cable.