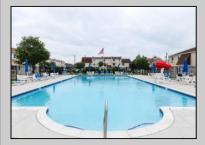

## COMMENTS

Come see this Dolphin Cove 2nd floor unit located at the Southend of the island. Complex includes an Olympic size pool with cabana area, tennis courts & the newest craze - pickleball courts! The Homeowners Association fee 0f \$450.00 a month includes all amenities, insurances, maintenance & management, trash, water, gas, hot water, heat and basic and cable. **PROPERTY DETAILS** 