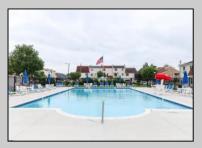

## **COMMENTS**

Come see this Dolphin Cove 2nd floor unit located at the Southend of the island. Complex includes an Olympic size pool with cabana area, tennis courts & the newest craze - pickleball courts! The Homeowners Association fee 0f \$450.00 a month includes all amenities, insurances, maintenance & management, trash, water, gas, hot water, heat and basic and cable.