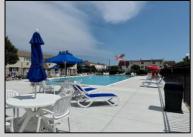

## **COMMENTS**

Come see this Dolphin Cove 2nd floor unit located at the Southend of the island. Complex includes an Olympic size pool with cabana area, tennis courts & the newest craze - pickleball courts! The Homeowners Association fee 0f \$450.00 a month includes all amenities, insurances, maintenance & management, trash, water, gas, hot water, heat and basic and cable.