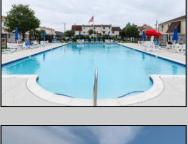

## **COMMENTS**

Come see this Dolphin Cove 2nd floor unit located at the Southend of the island. Complex includes an Olympic size pool with cabana area, tennis courts & the newest craze - pickleball courts! The Homeowners Association fee 0f \$450.00 a month includes all amenities, insurances, maintenance & management, trash, water, gas, hot water, heat and basic and cable.