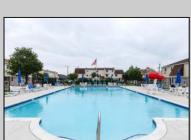

## **COMMENTS**

Come see this Dolphin Cove 2nd floor unit located at the Southend of the island. Complex includes an Olympic size pool with cabana area, tennis courts & the newest craze - pickleball courts! The Homeowners Association fee 0f \$450.00 a month includes all amenities, insurances, maintenance & management, trash, water, gas, hot water, heat and basic and cable.