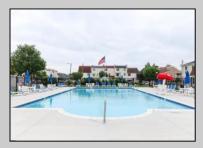

## **COMMENTS**

Come see this Dolphin Cove 2nd floor unit located at the Southend of the island. Complex includes an Olympic size pool with cabana area, tennis courts & the newest craze - pickleball courts! The Homeowners Association fee 0f \$450.00 a month includes all amenities, insurances, maintenance & management, trash, water, gas, hot water, heat and basic and cable.