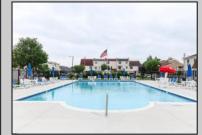

## COMMENTS

Come see this Dolphin Cove 2nd floor unit located at the Southend of the island. Complex includes an Olympic size pool with cabana area, tennis courts & the newest craze - pickleball courts! The Homeowners Association fee 0f \$450.00 a month includes all amenities, insurances, maintenance & management, trash, water, gas, hot water, heat and basic and cable. **PROPERTY DETAILS** 