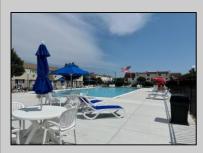

## COMMENTS

Come see this Dolphin Cove 2nd floor unit located at the Southend of the island. Complex includes an Olympic size pool with cabana area, tennis courts & the newest craze - pickleball courts! The Homeowners Association fee 0f \$450.00 a month includes all amenities, insurances, maintenance & management, trash, water, gas, hot water, heat and basic and cable. **PROPERTY DETAILS** 