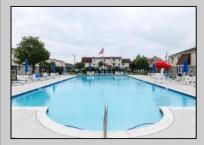

## COMMENTS

Come see this Dolphin Cove 2nd floor unit located at the Southend of the island. Complex includes an Olympic size pool with cabana area, tennis courts & the newest craze - pickleball courts! The Homeowners Association fee 0f \$450.00 a month includes all amenities, insurances, maintenance & management, trash, water, gas, hot water, heat and basic and cable. **PROPERTY DETAILS** 