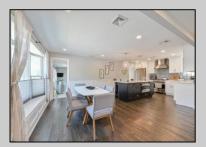

## **COMMENTS**

Discover this stunning Margate Parkway home across the street from the bay with bay views! Completely rebuilt from the studs just five years ago, this exceptional property offers modern amenities and luxurious living. The custom kitchen boasts Viking appliances and quartz countertops and beautiful cabinetry making it perfect for entertaining with its spacious, open layout. The first floor features a large den/bedroom, a cozy living room with a gas fireplace, double French doors leading to a covered porch, and a full bath. Dining on the porch is an experience with the gorgeous sunsets. Conveniently accessible from the garage is a hallway with a laundry room, spacious pantry, and ample closet space. This home has a fenced in dog run or place for kids to run. Upstairs, there are three generously sized bedrooms, two full baths, and a nook ideal for an office or Peloton area, complete with a perfect bay view. The main suite offers access to a large second-floor deck, perfect for enjoying spectacular sunsets and afternoon sun. This home is located just a short walk from Margate\'s finest restaurants. A gorgeous home in the right location, make your appointment quickly so you don't miss out!

**PROPERTY DETAILS** 

AlsoIncluded

Exterior OutsideFeatures ParkingGarage OtherRooms Aluminum Deck Attached Garage Dining Room **Brick** Porch One Car Pantry Storage Attic

Sprinkler System

Multi-Zoned

**Basement** Crawl Space