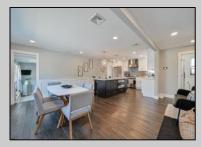

## **COMMENTS**

Discover this stunning Margate Parkway home across the street from the bay with bay views! Completely rebuilt from the studs just five years ago, this exceptional property offers modern amenities and luxurious living. The custom kitchen boasts Viking appliances and quartz countertops and beautiful cabinetry making it perfect for entertaining with its spacious, open layout. The first floor features a large den/bedroom, a cozy living room with a gas fireplace, double French doors leading to a covered porch, and a full bath. Dining on the porch is an experience with the gorgeous sunsets. Conveniently accessible from the garage is a hallway with a laundry room, spacious pantry, and ample closet space. This home has a fenced in dog run or place for kids to run. Upstairs, there are three generously sized bedrooms, two full baths, and a nook ideal for an office or Peloton area, complete with a perfect bay view. The main suite offers access to a large second-floor deck, perfect for enjoying spectacular sunsets and afternoon sun. This home is located just a short walk from Margate\'s finest restaurants. A gorgeous home in the right location, make your appointment quickly so you don't miss out!