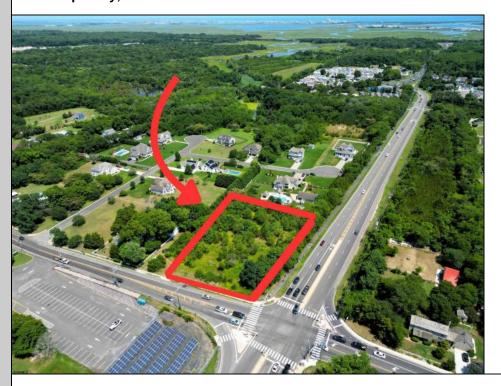

## COMMENTS

Incredible opportunity! Lot is zoned residential, build a single family but could be a great location for a commercial project with city approval. This land offers convenient access to local amenities and Cape May\'s renowned beaches. \*\*Property lines are not exact and are for marketing purposes only\*\*