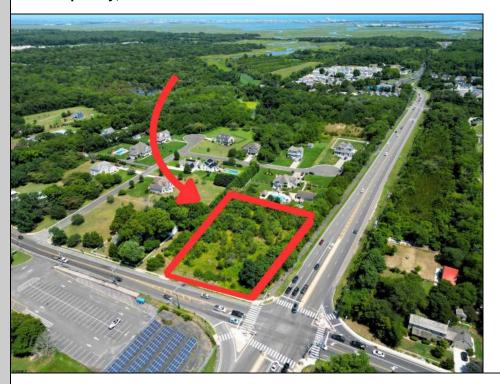

## COMMENTS

Incredible opportunity! Lot is zoned residential, build a single family but could be a great location for a commercial project with city approval. This land offers convenient access to local amenities and Cape May\'s renowned beaches. \*\*Property lines are not exact and are for marketing purposes only\*\*