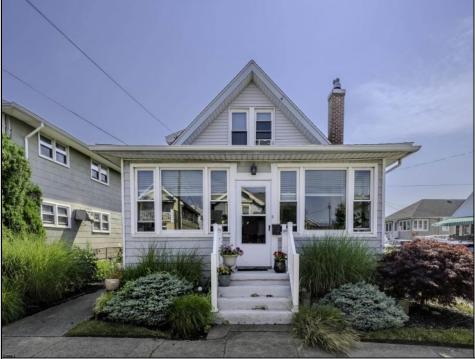

## COMMENTS

Reduced \$45,000! Rarely available legal duplex on large corner lot on one of the best streets in Ventnor. The property features an updated 1 bedroom, 1.5 bathroom unit on the first floor (big enough to be easily converted to a 2 bedroom) and a 1 bedroom, 1 bathroom unit upstairs. This 38x76 lot has flexibility to be maintained as a rental property, use one unit and off set costs by renting one unit, converting to single family or tearing down to replace with single family or two units! Downstairs lease \$1,430 per month (+\$50/mo for gas); upstairs lease \$1,098 per month; both able to be canceled with a sale and 60 day notice.