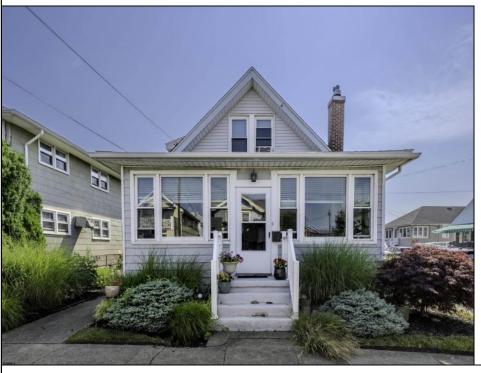

## **COMMENTS**

Reduced \$45,000! Rarely available legal duplex on large corner lot on one of the best streets in Ventnor. The property features an updated 1 bedroom, 1.5 bathroom unit on the first floor (big enough to be easily converted to a 2 bedroom) and a 1 bedroom, 1 bathroom unit upstairs. This 38x76 lot has flexibility to be maintained as a rental property, use one unit and off set costs by renting one unit, converting to single family or tearing down to replace with single family or two units! Downstairs lease \$1,430 per month (+\$50/mo for gas); upstairs lease \$1,098 per month; both able to be canceled with a sale and 60 day notice.