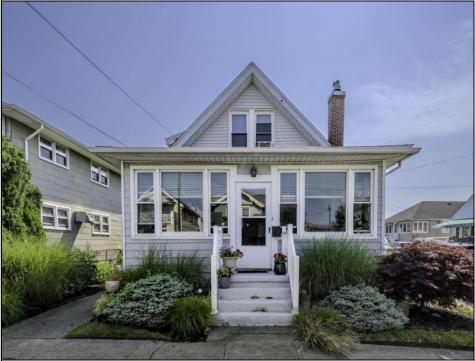

## COMMENTS

Reduced \$45,000! Rarely available legal duplex on large corner lot on one of the best streets in Ventnor. The property features an updated 1 bedroom, 1.5 bathroom unit on the first floor (big enough to be easily converted to a 2 bedroom) and a 1 bedroom, 1 bathroom unit upstairs. This 38x76 lot has flexibility to be maintained as a rental property, use one unit and off set costs by renting one unit, converting to single family or tearing down to replace with single family or two units! Downstairs lease \$1,430 per month (+\$50/mo for gas); upstairs lease \$1,098 per month; both able to be canceled with a sale and 60 day notice.