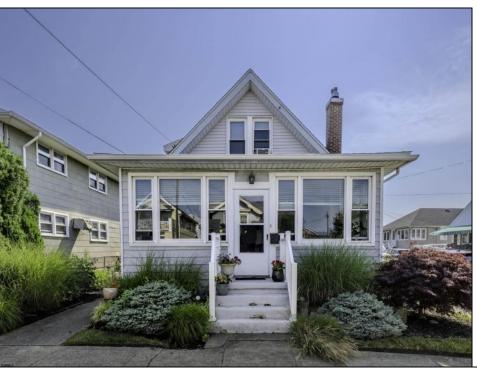

## **COMMENTS**

Reduced \$45,000! Rarely available legal duplex on large corner lot on one of the best streets in Ventnor. The property features an updated 1 bedroom, 1.5 bathroom unit on the first floor (big enough to be easily converted to a 2 bedroom) and a 1 bedroom, 1 bathroom unit upstairs. This 38x76 lot has flexibility to be maintained as a rental property, use one unit and off set costs by renting one unit, converting to single family or tearing down to replace with single family or two units! Downstairs lease \$1,430 per month (+\$50/mo for gas); upstairs lease \$1,098 per month; both able to be canceled with a sale and 60 day notice.