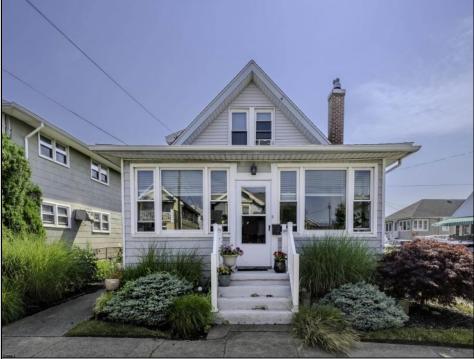

## COMMENTS

Reduced \$45,000! Rarely available legal duplex on large corner lot on one of the best streets in Ventnor. The property features an updated 1 bedroom, 1.5 bathroom unit on the first floor (big enough to be easily converted to a 2 bedroom) and a 1 bedroom, 1 bathroom unit upstairs. This 38x76 lot has flexibility to be maintained as a rental property, use one unit and off set costs by renting one unit, converting to single family or tearing down to replace with single family or two units! Downstairs lease \$1,430 per month (+\$50/mo for gas); upstairs lease \$1,098 per month; both able to be canceled with a sale and 60 day notice.