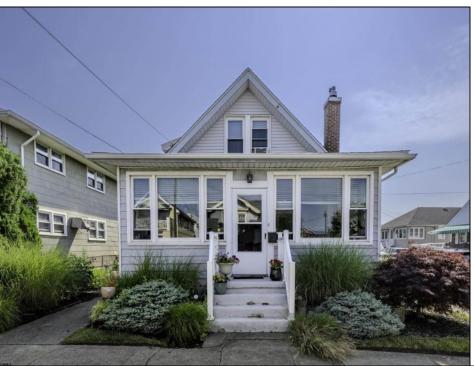

## **COMMENTS**

Reduced \$45,000! Rarely available legal duplex on large corner lot on one of the best streets in Ventnor. The property features an updated 1 bedroom, 1.5 bathroom unit on the first floor (big enough to be easily converted to a 2 bedroom) and a 1 bedroom, 1 bathroom unit upstairs. This 38x76 lot has flexibility to be maintained as a rental property, use one unit and off set costs by renting one unit, converting to single family or tearing down to replace with single family or two units! Downstairs lease \$1,430 per month (+\$50/mo for gas); upstairs lease \$1,098 per month; both able to be canceled with a sale and 60 day notice.