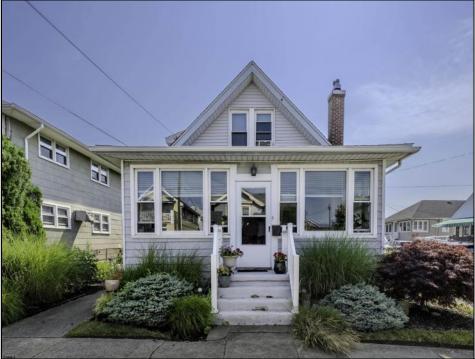

## COMMENTS

Reduced \$45,000! Rarely available legal duplex on large corner lot on one of the best streets in Ventnor. The property features an updated 1 bedroom, 1.5 bathroom unit on the first floor (big enough to be easily converted to a 2 bedroom) and a 1 bedroom, 1 bathroom unit upstairs. This 38x76 lot has flexibility to be maintained as a rental property, use one unit and off set costs by renting one unit, converting to single family or tearing down to replace with single family or two units! Downstairs lease \$1,430 per month (+\$50/mo for gas); upstairs lease \$1,098 per month; both able to be canceled with a sale and 60 day notice.