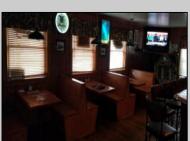

## **COMMENTS**

This well known Bar and Restaurant are on the main road in town and has a lot of local and traveling traffic going by it daily. It has a 60 seat bar with booths as well as a catering hall or dining room with another 80 seats. There is a large deck in the back not utilized as well for an additional 60 plus seats if needed. The property is well maintained and has a new roof. The business is turn key and has a very large restaurant kitchen with all equipment needed to operate a first class restaurant. Plenty of free parking in front and a large parking lot in the rear as well. There is also a private office suite above and has a partial basement. Easy to show and business is closed as owner is retired. Priced to sell fast at this very low price.