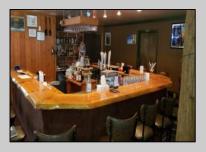

## **COMMENTS**

This well known Bar and Restaurant are on the main road in town and has a lot of local and traveling traffic going by it daily. It has a 60 seat bar with booths as well as a catering hall or dining room with another 80 seats. There is a large deck in the back not utilized as well for an additional 60 plus seats if needed. The property is well maintained and has a new roof. The business is turn key and has a very large restaurant kitchen with all equipment needed to operate a first class restaurant. Plenty of free parking in front and a large parking lot in the rear as well. There is also a private office suite above and has a partial basement. Easy to show and business is closed as owner is retired. Priced to sell fast at this very low price.