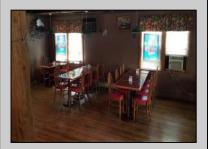

## **COMMENTS**

This well known Bar and Restaurant are on the main road in town and has a lot of local and traveling traffic going by it daily. It has a 60 seat bar with booths as well as a catering hall or dining room with another 80 seats. There is a large deck in the back not utilized as well for an additional 60 plus seats if needed. The property is well maintained and has a new roof. The business is turn key and has a very large restaurant kitchen with all equipment needed to operate a first class restaurant. Plenty of free parking in front and a large parking lot in the rear as well. There is also a private office suite above and has a partial basement. Easy to show and business is closed as owner is retired. Priced to sell fast at this very low price.