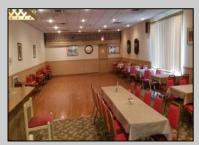

## **COMMENTS**

This well known Bar and Restaurant are on the main road in town and has a lot of local and traveling traffic going by it daily. It has a 60 seat bar with booths as well as a catering hall or dining room with another 80 seats. There is a large deck in the back not utilized as well for an additional 60 plus seats if needed. The property is well maintained and has a new roof. The business is turn key and has a very large restaurant kitchen with all equipment needed to operate a first class restaurant. Plenty of free parking in front and a large parking lot in the rear as well. There is also a private office suite above and has a partial basement. Easy to show and business is closed as owner is retired. Priced to sell fast at this very low price.