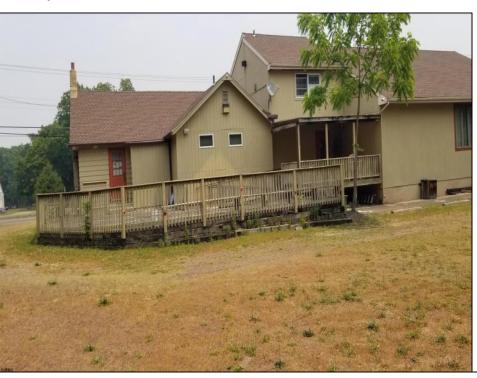

## **COMMENTS**

This well known Bar and Restaurant are on the main road in town and has a lot of local and traveling traffic going by it daily. It has a 60 seat bar with booths as well as a catering hall or dining room with another 80 seats. There is a large deck in the back not utilized as well for an additional 60 plus seats if needed. The property is well maintained and has a new roof. The business is turn key and has a very large restaurant kitchen with all equipment needed to operate a first class restaurant. Plenty of free parking in front and a large parking lot in the rear as well. There is also a private office suite above and has a partial basement. Easy to show and business is closed as owner is retired. Priced to sell fast at this very low price.