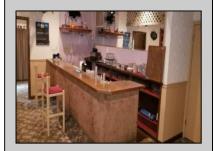

## **COMMENTS**

This well known Bar and Restaurant are on the main road in town and has a lot of local and traveling traffic going by it daily. It has a 60 seat bar with booths as well as a catering hall or dining room with another 80 seats. There is a large deck in the back not utilized as well for an additional 60 plus seats if needed. The property is well maintained and has a new roof. The business is turn key and has a very large restaurant kitchen with all equipment needed to operate a first class restaurant. Plenty of free parking in front and a large parking lot in the rear as well. There is also a private office suite above and has a partial basement. Easy to show and business is closed as owner is retired. Priced to sell fast at this very low price.