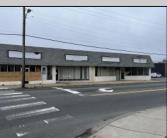

## **COMMENTS**

This property consists of 4 shops, a warehouse with office, a 2-level apartment (upstairs: 1 bedroom & bath, downstairs has 2 bedrooms & bath, with separate electric). Seller has already approvals for a laundromat: 60 washers & 70 dryers. This property has 21 parking spaces on Main Avenue and another 6 parking spots on the Delilah Road side. Main building has approximately 5400 sq ft and 3000 sq ft for the warehouse. Seller has installed a new 3 phase electrical outlets. Lots of business possibilities in this highly visible location for enterprising business man! Call for appointment now. Selling "as-is" Release and hold Harmless available in Docs prior showing is required.