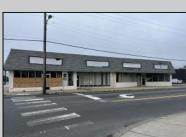

## **COMMENTS**

This property consists of 4 shops, a warehouse with office, a 2-level apartment (upstairs: 1 bedroom & bath, downstairs has 2 bedrooms & bath, with separate electric). Seller has already approvals for a laundromat: 60 washers & 70 dryers. This property has 21 parking spaces on Main Avenue and another 6 parking spots on the Delilah Road side. Main building has approximately 5400 sq ft and 3000 sq ft for the warehouse. Seller has installed a new 3 phase electrical outlets. Lots of business possibilities in this highly visible location for enterprising business man! Call for appointment now. Selling "as-is" Release and hold Harmless available in Docs prior showing is required.