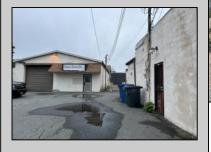

## **COMMENTS**

This property consists of 4 shops, a warehouse with office, a 2-level apartment (upstairs: 1 bedroom & bath, downstairs has 2 bedrooms & bath, with separate electric). Seller has already approvals for a laundromat: 60 washers & 70 dryers. This property has 21 parking spaces on Main Avenue and another 6 parking spots on the Delilah Road side. Main building has approximately 5400 sq ft and 3000 sq ft for the warehouse. Seller has installed a new 3 phase electrical outlets. Lots of business possibilities in this highly visible location for enterprising business man! Call for appointment now. Selling "as-is" Release and hold Harmless available in Docs prior showing is required.