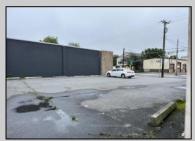

## **COMMENTS**

This property consists of 4 shops, a warehouse with office, a 2-level apartment (upstairs: 1 bedroom & bath, downstairs has 2 bedrooms & bath, with separate electric). Seller has already approvals for a laundromat: 60 washers & 70 dryers. This property has 21 parking spaces on Main Avenue and another 6 parking spots on the Delilah Road side. Main building has approximately 5400 sq ft and 3000 sq ft for the warehouse. Seller has installed a new 3 phase electrical outlets. Lots of business possibilities in this highly visible location for enterprising business man! Call for appointment now. Selling "as-is" Release and hold Harmless available in Docs prior showing is required.