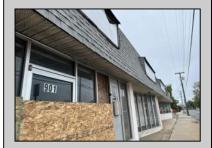

## **COMMENTS**

This property consists of 4 shops, a warehouse with office, a 2-level apartment (upstairs: 1 bedroom & bath, downstairs has 2 bedrooms & bath, with separate electric). Seller has already approvals for a laundromat: 60 washers & 70 dryers. This property has 21 parking spaces on Main Avenue and another 6 parking spots on the Delilah Road side. Main building has approximately 5400 sq ft and 3000 sq ft for the warehouse. Seller has installed a new 3 phase electrical outlets. Lots of business possibilities in this highly visible location for enterprising business man! Call for appointment now. Selling "as-is" Release and hold Harmless available in Docs prior showing is required.