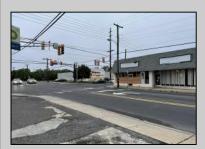

## **COMMENTS**

This property consists of 4 shops, a warehouse with office, a 2-level apartment (upstairs: 1 bedroom & bath, downstairs has 2 bedrooms & bath, with separate electric). Seller has already approvals for a laundromat: 60 washers & 70 dryers. This property has 21 parking spaces on Main Avenue and another 6 parking spots on the Delilah Road side. Main building has approximately 5400 sq ft and 3000 sq ft for the warehouse. Seller has installed a new 3 phase electrical outlets. Lots of business possibilities in this highly visible location for enterprising business man! Call for appointment now. Selling "as-is" Release and hold Harmless available in Docs prior showing is required.