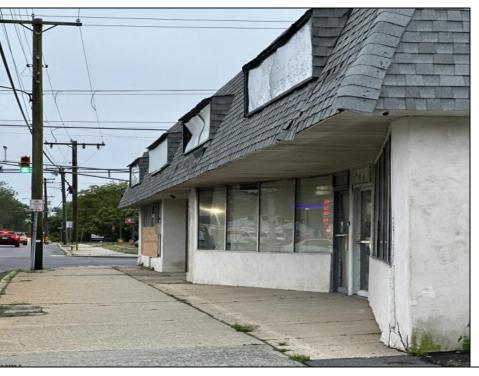

## **COMMENTS**

This property consists of 4 shops, a warehouse with office, a 2-level apartment (upstairs: 1 bedroom & bath, downstairs has 2 bedrooms & bath, with separate electric). Seller has already approvals for a laundromat: 60 washers & 70 dryers. This property has 21 parking spaces on Main Avenue and another 6 parking spots on the Delilah Road side. Main building has approximately 5400 sq ft and 3000 sq ft for the warehouse. Seller has installed a new 3 phase electrical outlets. Lots of business possibilities in this highly visible location for enterprising business man! Call for appointment now. Selling "as-is" Release and hold Harmless available in Docs prior showing is required.