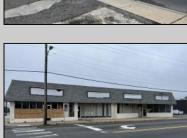

## **COMMENTS**

This property consists of 4 shops, a warehouse with office, a 2-level apartment (upstairs: 1 bedroom & bath, downstairs has 2 bedrooms & bath, with separate electric). Seller has already approvals for a laundromat: 60 washers & 70 dryers. This property has 21 parking spaces on Main Avenue and another 6 parking spots on the Delilah Road side. Main building has approximately 5400 sq ft and 3000 sq ft for the warehouse. Seller has installed a new 3 phase electrical outlets. Lots of business possibilities in this highly visible location for enterprising business man! Call for appointment now. Selling "as-is"