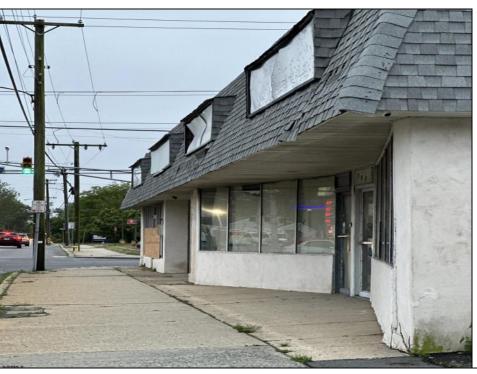

## **COMMENTS**

This property consists of 4 shops, a warehouse with office, a 2-level apartment (upstairs: 1 bedroom & bath, downstairs has 2 bedrooms & bath, with separate electric). Seller has already approvals for a laundromat: 60 washers & 70 dryers. This property has 21 parking spaces on Main Avenue and another 6 parking spots on the Delilah Road side. Main building has approximately 5400 sq ft and 3000 sq ft for the warehouse. Seller has installed a new 3 phase electrical outlets. Lots of business possibilities in this highly visible location for enterprising business man! Call for appointment now. Selling "as-is"