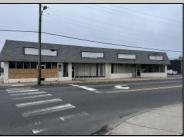

## **COMMENTS**

This property consists of 4 shops, a warehouse with office, a 2-level apartment (upstairs: 1 bedroom & bath, downstairs has 2 bedrooms & bath, with separate electric). Seller has already approvals for a laundromat: 60 washers & 70 dryers. This property has 21 parking spaces on Main Avenue and another 6 parking spots on the Delilah Road side. Main building has approximately 5400 sq ft and 3000 sq ft for the warehouse. Seller has installed a new 3 phase electrical outlets. Lots of business possibilities in this highly visible location for enterprising business man! Call for appointment now. Selling "as-is"