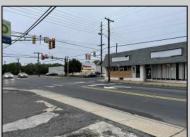

## **COMMENTS**

This property consists of 4 shops, a warehouse with office, a 2-level apartment (upstairs: 1 bedroom & bath, downstairs has 2 bedrooms & bath, with separate electric). Seller has already approvals for a laundromat: 60 washers & 70 dryers. This property has 21 parking spaces on Main Avenue and another 6 parking spots on the Delilah Road side. Main building has approximately 5400 sq ft and 3000 sq ft for the warehouse. Seller has installed a new 3 phase electrical outlets. Lots of business possibilities in this highly visible location for enterprising business man! Call for appointment now. Selling "as-is"