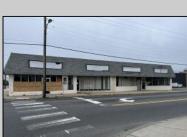

## **COMMENTS**

This property consists of 4 shops, a warehouse with office, a 2-level apartment (upstairs: 1 bedroom & bath, downstairs has 2 bedrooms & bath, with separate electric). Seller has already approvals for a laundromat: 60 washers & 70 dryers. This property has 21 parking spaces on Main Avenue and another 6 parking spots on the Delilah Road side. Main building has approximately 5400 sq ft and 3000 sq ft for the warehouse. Seller has installed a new 3 phase electrical outlets. Lots of business possibilities in this highly visible location for enterprising business man! Call for appointment now. Selling "as-is" Release and hold Harmless available in Docs prior showing is required.