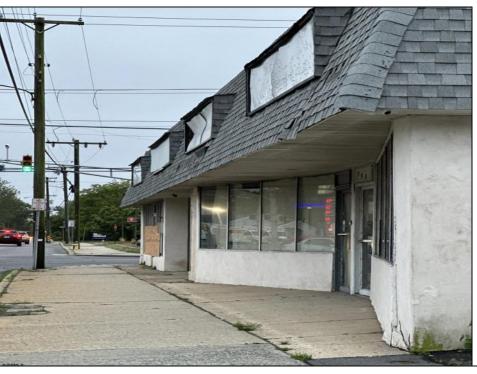

## **COMMENTS**

This property consists of 4 shops, a warehouse with office, a 2-level apartment (upstairs: 1 bedroom & bath, downstairs has 2 bedrooms & bath, with separate electric). Seller has already approvals for a laundromat: 60 washers & 70 dryers. This property has 21 parking spaces on Main Avenue and another 6 parking spots on the Delilah Road side. Main building has approximately 5400 sq ft and 3000 sq ft for the warehouse. Seller has installed a new 3 phase electrical outlets. Lots of business possibilities in this highly visible location for enterprising business man! Call for appointment now. Selling "as-is" Release and hold Harmless available in Docs prior showing is required.