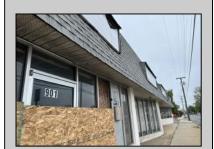

## **COMMENTS**

This property consists of 4 shops, a warehouse with office, a 2-level apartment (upstairs: 1 bedroom & bath, downstairs has 2 bedrooms & bath, with separate electric). Seller has already approvals for a laundromat: 60 washers & 70 dryers. This property has 21 parking spaces on Main Avenue and another 6 parking spots on the Delilah Road side. Main building has approximately 5400 sq ft and 3000 sq ft for the warehouse. Seller has installed a new 3 phase electrical outlets. Lots of business possibilities in this highly visible location for enterprising business man! Call for appointment now. Selling "as-is" Release and hold Harmless available in Docs prior showing is required.