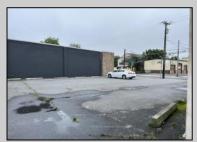

## **COMMENTS**

This property consists of 4 shops, a warehouse with office, a 2-level apartment (upstairs: 1 bedroom & bath, downstairs has 2 bedrooms & bath, with separate electric). Seller has already approvals for a laundromat: 60 washers & 70 dryers. This property has 21 parking spaces on Main Avenue and another 6 parking spots on the Delilah Road side. Main building has approximately 5400 sq ft and 3000 sq ft for the warehouse. Seller has installed a new 3 phase electrical outlets. Lots of business possibilities in this highly visible location for enterprising business man! Call for appointment now. Selling "as-is" Release and hold Harmless available in Docs prior showing is required.