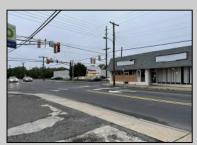

## **COMMENTS**

This property consists of 4 shops, a warehouse with office, a 2-level apartment (upstairs: 1 bedroom & bath, downstairs has 2 bedrooms & bath, with separate electric). Seller has already approvals for a laundromat: 60 washers & 70 dryers. This property has 21 parking spaces on Main Avenue and another 6 parking spots on the Delilah Road side. Main building has approximately 5400 sq ft and 3000 sq ft for the warehouse. Seller has installed a new 3 phase electrical outlets. Lots of business possibilities in this highly visible location for enterprising business man! Call for appointment now. Selling "as-is" Release and hold Harmless available in Docs prior showing is required.