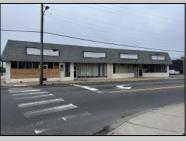

## **COMMENTS**

This property consists of 4 shops, a warehouse with office, a 2-level apartment (upstairs: 1 bedroom & bath, downstairs has 2 bedrooms & bath, with separate electric). Seller has already approvals for a laundromat: 60 washers & 70 dryers. This property has 21 parking spaces on Main Avenue and another 6 parking spots on the Delilah Road side. Main building has approximately 5400 sq ft and 3000 sq ft for the warehouse. Seller has installed a new 3 phase electrical outlets. Lots of business possibilities in this highly visible location for enterprising business man! Call for appointment now. Selling "as-is" Release and hold Harmless available in Docs prior showing is required.