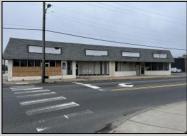

## **COMMENTS**

This property consists of 4 shops, a warehouse with office, a 2-level apartment (upstairs: 1 bedroom & bath, downstairs has 2 bedrooms & bath, with separate electric). Seller has already approvals for a laundromat: 60 washers & 70 dryers. This property has 21 parking spaces on Main Avenue and another 6 parking spots on the Delilah Road side. Main building has approximately 5400 sq ft and 3000 sq ft for the warehouse. Seller has installed a new 3 phase electrical outlets. Lots of business possibilities in this highly visible location for enterprising business man! Call for appointment now. Selling "as-is"