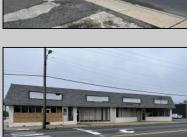

## **COMMENTS**

This property consists of 4 shops, a warehouse with office, a 2-level apartment (upstairs: 1 bedroom & bath, downstairs has 2 bedrooms & bath, with separate electric). Seller has already approvals for a laundromat: 60 washers & 70 dryers. This property has 21 parking spaces on Main Avenue and another 6 parking spots on the Delilah Road side. Main building has approximately 5400 sq ft and 3000 sq ft for the warehouse. Seller has installed a new 3 phase electrical outlets. Lots of business possibilities in this highly visible location for enterprising business man! Call for appointment now. Selling "as-is"