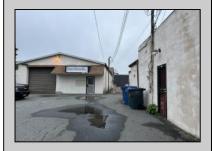

## **COMMENTS**

This property consists of 4 shops, a warehouse with office, a 2-level apartment (upstairs: 1 bedroom & bath, downstairs has 2 bedrooms & bath, with separate electric). Seller has already approvals for a laundromat: 60 washers & 70 dryers. This property has 21 parking spaces on Main Avenue and another 6 parking spots on the Delilah Road side. Main building has approximately 5400 sq ft and 3000 sq ft for the warehouse. Seller has installed a new 3 phase electrical outlets. Lots of business possibilities in this highly visible location for enterprising business man! Call for appointment now. Selling "as-is"