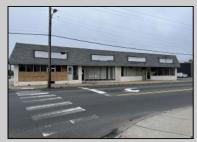

## **COMMENTS**

This property consists of 4 shops, a warehouse with office, a 2-level apartment (upstairs: 1 bedroom & bath, downstairs has 2 bedrooms & bath, with separate electric). Seller has already approvals for a laundromat: 60 washers & 70 dryers. This property has 21 parking spaces on Main Avenue and another 6 parking spots on the Delilah Road side. Main building has approximately 5400 sq ft and 3000 sq ft for the warehouse. Seller has installed a new 3 phase electrical outlets. Lots of business possibilities in this highly visible location for enterprising business man! Call for appointment now. Selling "as-is" Release and hold Harmless available in Docs prior showing is required.