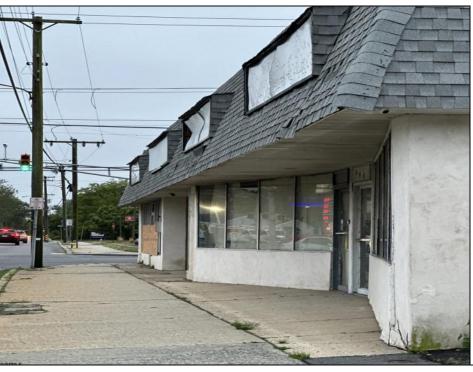

## **COMMENTS**

This property consists of 4 shops, a warehouse with office, a 2-level apartment (upstairs: 1 bedroom & bath, downstairs has 2 bedrooms & bath, with separate electric). Seller has already approvals for a laundromat: 60 washers & 70 dryers. This property has 21 parking spaces on Main Avenue and another 6 parking spots on the Delilah Road side. Main building has approximately 5400 sq ft and 3000 sq ft for the warehouse. Seller has installed a new 3 phase electrical outlets. Lots of business possibilities in this highly visible location for enterprising business man! Call for appointment now. Selling "as-is" Release and hold Harmless available in Docs prior showing is required.