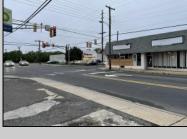

## **COMMENTS**

This property consists of 4 shops, a warehouse with office, a 2-level apartment (upstairs: 1 bedroom & bath, downstairs has 2 bedrooms & bath, with separate electric). Seller has already approvals for a laundromat: 60 washers & 70 dryers. This property has 21 parking spaces on Main Avenue and another 6 parking spots on the Delilah Road side. Main building has approximately 5400 sq ft and 3000 sq ft for the warehouse. Seller has installed a new 3 phase electrical outlets. Lots of business possibilities in this highly visible location for enterprising business man! Call for appointment now. Selling "as-is" Release and hold Harmless available in Docs prior showing is required.