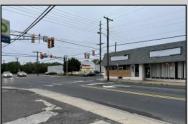

## **COMMENTS**

This property consists of 4 shops, a warehouse with office, a 2-level apartment (upstairs: 1 bedroom & bath, downstairs has 2 bedrooms & bath, with separate electric). Seller has already approvals for a laundromat: 60 washers & 70 dryers. This property has 21 parking spaces on Main Avenue and another 6 parking spots on the Delilah Road side. Main building has approximately 5400 sq ft and 3000 sq ft for the warehouse. Seller has installed a new 3 phase electrical outlets. Lots of business possibilities in this highly visible location for enterprising business man! Call for appointment now. Selling "as-is" Release and hold Harmless available in Docs prior showing is required.