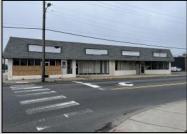

## **COMMENTS**

This property consists of 4 shops, a warehouse with office, a 2-level apartment (upstairs: 1 bedroom & bath, downstairs has 2 bedrooms & bath, with separate electric). Seller has already approvals for a laundromat: 60 washers & 70 dryers with 21 parking spaces on Main Avenue and another 6 parking spots on the Delilah Road side. Main building has approximately 5400 sq ft and 3000 sq ft for the warehouse. Seller has installed a new 3 phase electrical outlets. Lots of business possibilities in this highly visible location for enterprising business man! Call for appointment now. Selling "as-is" Release and hold Harmless available in Docs prior showing is required. Also available for rent (separate units). Call for more rental details.