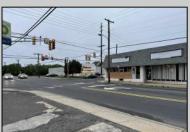

## **COMMENTS**

This property consists of 4 shops, a warehouse with office, a 2-level apartment (upstairs: 1 bedroom & bath, downstairs has 2 bedrooms & bath, with separate electric). Seller has already approvals for a laundromat: 60 washers & 70 dryers with 21 parking spaces on Main Avenue and another 6 parking spots on the Delilah Road side. Main building has approximately 5400 sq ft and 3000 sq ft for the warehouse. Seller has installed a new 3 phase electrical outlets. Lots of business possibilities in this highly visible location for enterprising business man! Call for appointment now. Selling "as-is" Release and hold Harmless available in Docs prior showing is required. Also available for rent (separate units). Call for more rental details.