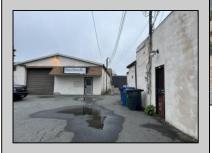

## **COMMENTS**

This property consists of 4 shops, a warehouse with office, a 2-level apartment (upstairs: 1 bedroom & bath, downstairs has 2 bedrooms & bath, with separate electric). Seller has already approvals for a laundromat: 60 washers & 70 dryers with 21 parking spaces on Main Avenue and another 6 parking spots on the Delilah Road side. Main building has approximately 5400 sq ft and 3000 sq ft for the warehouse. Seller has installed a new 3 phase electrical outlets. Lots of business possibilities in this highly visible location for enterprising business man! Call for appointment now. Selling "as-is" Release and hold Harmless available in Docs prior showing is required. Also available for rent (separate units). Call for more rental details.