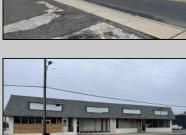

## **COMMENTS**

This property consists of 4 shops, a warehouse with office, a 2-level apartment (upstairs: 1 bedroom & bath, downstairs has 2 bedrooms & bath, with separate electric). Seller has already approvals for a laundromat: 60 washers & 70 dryers with 21 parking spaces on Main Avenue and another 6 parking spots on the Delilah Road side. Main building has approximately 5400 sq ft and 3000 sq ft for the warehouse. Seller has installed a new 3 phase electrical outlets. Lots of business possibilities in this highly visible location for enterprising business man! Call for appointment now. Selling "as-is" Release and hold Harmless available in Docs prior showing is required. Also available for rent (separate units). Call for more rental details.