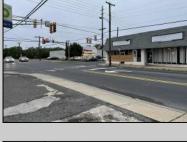

## **COMMENTS**

This property consists of 4 shops, a warehouse with office, a 2-level apartment (upstairs: 1 bedroom & bath, downstairs has 2 bedrooms & bath, with separate electric). Seller has already approvals for a laundromat: 60 washers & 70 dryers. This property has 21 parking spaces on Main Avenue and another 6 parking spots on the Delilah Road side. Main building has approximately 5400 sq ft and 3000 sq ft for the warehouse. Seller has installed a new 3 phase electrical outlets. Lots of business possibilities in this highly visible location for enterprising business man! Call for appointment now. Selling "as-is"