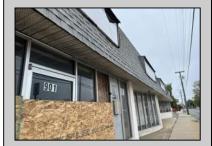

## **COMMENTS**

This property consists of 4 shops, a warehouse with office, a 2-level apartment (upstairs: 1 bedroom & bath, downstairs has 2 bedrooms & bath, with separate electric). Seller has already approvals for a laundromat: 60 washers & 70 dryers. This property has 21 parking spaces on Main Avenue and another 6 parking spots on the Delilah Road side. Main building has approximately 5400 sq ft and 3000 sq ft for the warehouse. Seller has installed a new 3 phase electrical outlets. Lots of business possibilities in this highly visible location for enterprising business man! Call for appointment now. Selling "as-is"