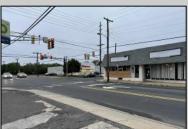

## **COMMENTS**

This property consists of 4 shops, a warehouse with office, a 2-level apartment (upstairs: 1 bedroom & bath, downstairs has 2 bedrooms & bath, with separate electric). Seller has already approvals for a laundromat: 60 washers & 70 dryers. This property has 21 parking spaces on Main Avenue and another 6 parking spots on the Delilah Road side. Main building has approximately 5400 sq ft and 3000 sq ft for the warehouse. Seller has installed a new 3 phase electrical outlets. Lots of business possibilities in this highly visible location for enterprising business man! Call for appointment now. Selling "as-is"