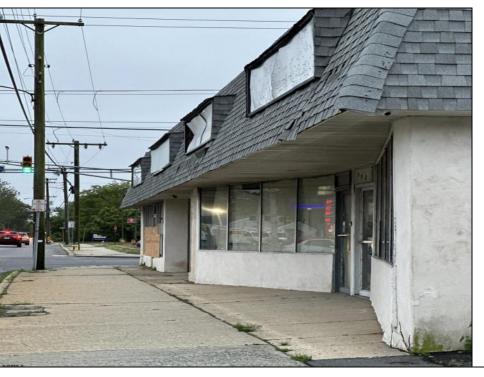

## **COMMENTS**

This property consists of 4 shops, a warehouse with office, a 2-level apartment (upstairs: 1 bedroom & bath, downstairs has 2 bedrooms & bath, with separate electric). Seller has already approvals for a laundromat: 60 washers & 70 dryers. This property has 21 parking spaces on Main Avenue and another 6 parking spots on the Delilah Road side. Main building has approximately 5400 sq ft and 3000 sq ft for the warehouse. Seller has installed a new 3 phase electrical outlets. Lots of business possibilities in this highly visible location for enterprising business man! Call for appointment now. Selling "as-is"