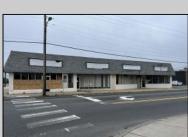

## **COMMENTS**

This property consists of 4 shops, a warehouse with office, a 2-level apartment (upstairs: 1 bedroom & bath, downstairs has 2 bedrooms & bath, with separate electric). Seller has already approvals for a laundromat: 60 washers & 70 dryers. This property has 21 parking spaces on Main Avenue and another 6 parking spots on the Delilah Road side. Main building has approximately 5400 sq ft and 3000 sq ft for the warehouse. Seller has installed a new 3 phase electrical outlets. Lots of business possibilities in this highly visible location for enterprising business man! Call for appointment now. Selling "as-is" Release and hold Harmless available in Docs prior showing is required.