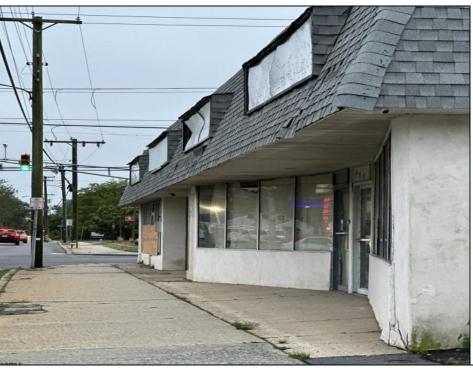

## **COMMENTS**

This property consists of 4 shops, a warehouse with office, a 2-level apartment (upstairs: 1 bedroom & bath, downstairs has 2 bedrooms & bath, with separate electric). Seller has already approvals for a laundromat: 60 washers & 70 dryers. This property has 21 parking spaces on Main Avenue and another 6 parking spots on the Delilah Road side. Main building has approximately 5400 sq ft and 3000 sq ft for the warehouse. Seller has installed a new 3 phase electrical outlets. Lots of business possibilities in this highly visible location for enterprising business man! Call for appointment now. Selling "as-is" Release and hold Harmless available in Docs prior showing is required.