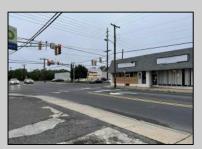

## **COMMENTS**

This property consists of 4 shops, a warehouse with office, a 2-level apartment (upstairs: 1 bedroom & bath, downstairs has 2 bedrooms & bath, with separate electric). Seller has already approvals for a laundromat: 60 washers & 70 dryers. This property has 21 parking spaces on Main Avenue and another 6 parking spots on the Delilah Road side. Main building has approximately 5400 sq ft and 3000 sq ft for the warehouse. Seller has installed a new 3 phase electrical outlets. Lots of business possibilities in this highly visible location for enterprising business man! Call for appointment now. Selling "as-is" Release and hold Harmless available in Docs prior showing is required.