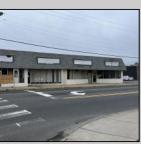

## **COMMENTS**

This property consists of 4 shops, a warehouse with office, a 2-level apartment (upstairs: 1 bedroom & bath, downstairs has 2 bedrooms & bath, with separate electric). Seller has already approvals for a laundromat: 60 washers & 70 dryers. This property has 21 parking spaces on Main Avenue and another 6 parking spots on the Delilah Road side. Main building has approximately 5400 sq ft and 3000 sq ft for the warehouse. Seller has installed a new 3 phase electrical outlets. Lots of business possibilities in this highly visible location for enterprising business man! Call for appointment now. Selling "as-is" Release and hold Harmless available in Docs prior showing is required.