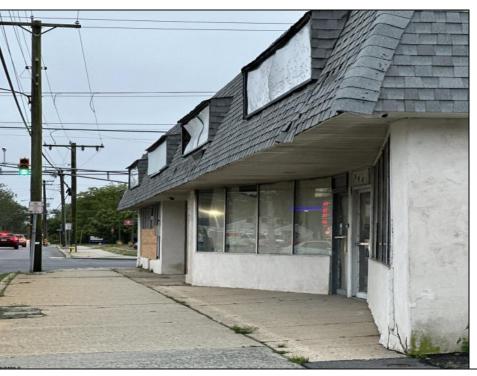

## **COMMENTS**

This property consists of 4 shops, a warehouse with office, a 2-level apartment (upstairs: 1 bedroom & bath, downstairs has 2 bedrooms & bath, with separate electric). Seller has already approvals for a laundromat: 60 washers & 70 dryers. This property has 21 parking spaces on Main Avenue and another 6 parking spots on the Delilah Road side. Main building has approximately 5400 sq ft and 3000 sq ft for the warehouse. Seller has installed a new 3 phase electrical outlets. Lots of business possibilities in this highly visible location for enterprising business man! Call for appointment now. Selling "as-is"