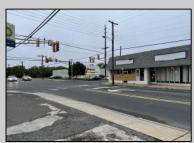

## **COMMENTS**

This property consists of 4 shops, a warehouse with office, a 2-level apartment (upstairs: 1 bedroom & bath, downstairs has 2 bedrooms & bath, with separate electric). Seller has already approvals for a laundromat: 60 washers & 70 dryers. This property has 21 parking spaces on Main Avenue and another 6 parking spots on the Delilah Road side. Main building has approximately 5400 sq ft and 3000 sq ft for the warehouse. Seller has installed a new 3 phase electrical outlets. Lots of business possibilities in this highly visible location for enterprising business man! Call for appointment now. Selling "as-is"