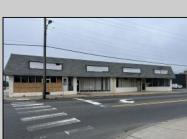

## **COMMENTS**

This property consists of 4 shops, a warehouse with office, a 2-level apartment (upstairs: 1 bedroom & bath, downstairs has 2 bedrooms & bath, with separate electric). Seller has already approvals for a laundromat: 60 washers & 70 dryers. This property has 21 parking spaces on Main Avenue and another 6 parking spots on the Delilah Road side. Main building has approximately 5400 sq ft and 3000 sq ft for the warehouse. Seller has installed a new 3 phase electrical outlets. Lots of business possibilities in this highly visible location for enterprising business man! Call for appointment now. Selling "as-is"