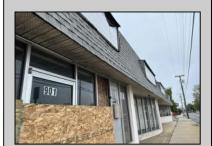

## **COMMENTS**

This property consists of 4 shops, a warehouse with office, a 2-level apartment (upstairs: 1 bedroom & bath, downstairs has 2 bedrooms & bath, with separate electric). Seller has already approvals for a laundromat: 60 washers & 70 dryers. This property has 21 parking spaces on Main Avenue and another 6 parking spots on the Delilah Road side. Main building has approximately 5400 sq ft and 3000 sq ft for the warehouse. Seller has installed a new 3 phase electrical outlets. Lots of business possibilities in this highly visible location for enterprising business man! Call for appointment now. Selling "as-is"