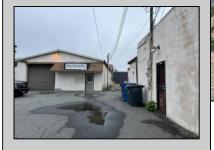

## **COMMENTS**

This property consists of 4 shops, a warehouse with office, a 2-level apartment (upstairs: 1 bedroom & bath, downstairs has 2 bedrooms & bath, with separate electric). Seller has already approvals for a laundromat: 60 washers & 70 dryers. This property has 21 parking spaces on Main Avenue and another 6 parking spots on the Delilah Road side. Main building has approximately 5400 sq ft and 3000 sq ft for the warehouse. Seller has installed a new 3 phase electrical outlets. Lots of business possibilities in this highly visible location for enterprising business man! Call for appointment now. Selling "as-is"