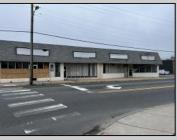

## **COMMENTS**

This property consists of 4 shops, a warehouse with office, a 2-level apartment (upstairs: 1 bedroom & bath, downstairs has 2 bedrooms & bath, with separate electric). Seller has already approvals for a laundromat: 60 washers & 70 dryers. This property has 21 parking spaces on Main Avenue and another 6 parking spots on the Delilah Road side. Main building has approximately 5400 sq ft and 3000 sq ft for the warehouse. Seller has installed a new 3 phase electrical outlets. Lots of business possibilities in this highly visible location for enterprising business man! Call for appointment now. Selling "as-is"