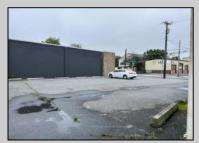

## **COMMENTS**

This property consists of 4 shops, a warehouse with office, a 2-level apartment (upstairs: 1 bedroom & bath, downstairs has 2 bedrooms & bath, with separate electric). Seller has already approvals for a laundromat: 60 washers & 70 dryers. This property has 21 parking spaces on Main Avenue and another 6 parking spots on the Delilah Road side. Main building has approximately 5400 sq ft and 3000 sq ft for the warehouse. Seller has installed a new 3 phase electrical outlets. Lots of business possibilities in this highly visible location for enterprising business man! Call for appointment now. Selling "as-is"