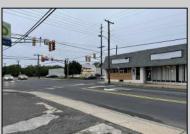

## **COMMENTS**

This property consists of 4 shops, a warehouse with office, a 2-level apartment (upstairs: 1 bedroom & bath, downstairs has 2 bedrooms & bath, with separate electric). Seller has already approvals for a laundromat: 60 washers & 70 dryers. This property has 21 parking spaces on Main Avenue and another 6 parking spots on the Delilah Road side. Main building has approximately 5400 sq ft and 3000 sq ft for the warehouse. Seller has installed a new 3 phase electrical outlets. Lots of business possibilities in this highly visible location for enterprising business man! Call for appointment now. Selling "as-is" Release and hold Harmless available in Docs prior showing is required.