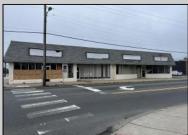

## **COMMENTS**

This property consists of 4 shops, a warehouse with office, a 2-level apartment (upstairs: 1 bedroom & bath, downstairs has 2 bedrooms & bath, with separate electric). Seller has already approvals for a laundromat: 60 washers & 70 dryers. This property has 21 parking spaces on Main Avenue and another 6 parking spots on the Delilah Road side. Main building has approximately 5400 sq ft and 3000 sq ft for the warehouse. Seller has installed a new 3 phase electrical outlets. Lots of business possibilities in this highly visible location for enterprising business man! Call for appointment now. Selling "as-is" Release and hold Harmless available in Docs prior showing is required.