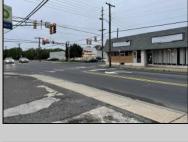

## **COMMENTS**

This property consists of 4 shops, a warehouse with office, a 2-level apartment (upstairs: 1 bedroom & bath, downstairs has 2 bedrooms & bath, with separate electric). Seller has already approvals for a laundromat: 60 washers & 70 dryers. This property has 21 parking spaces on Main Avenue and another 6 parking spots on the Delilah Road side. Main building has approximately 5400 sq ft and 3000 sq ft for the warehouse. Seller has installed a new 3 phase electrical outlets. Lots of business possibilities in this highly visible location for enterprising business man! Call for appointment now. Selling "as-is" Release and hold Harmless available in Docs prior showing is required.