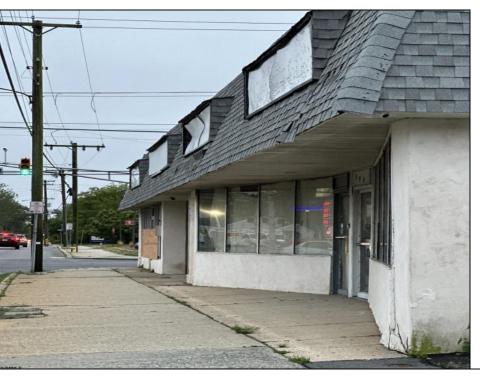

## **COMMENTS**

This property consists of 4 shops, a warehouse with office, a 2-level apartment (upstairs: 1 bedroom & bath, downstairs has 2 bedrooms & bath, with separate electric). Seller has already approvals for a laundromat: 60 washers & 70 dryers. This property has 21 parking spaces on Main Avenue and another 6 parking spots on the Delilah Road side. Main building has approximately 5400 sq ft and 3000 sq ft for the warehouse. Seller has installed a new 3 phase electrical outlets. Lots of business possibilities in this highly visible location for enterprising business man! Call for appointment now. Selling "as-is" Release and hold Harmless available in Docs prior showing is required.