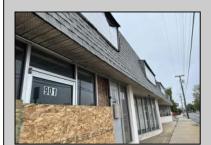

## **COMMENTS**

This property consists of 4 shops, a warehouse with office, a 2-level apartment (upstairs: 1 bedroom & bath, downstairs has 2 bedrooms & bath, with separate electric). Seller has already approvals for a laundromat: 60 washers & 70 dryers. This property has 21 parking spaces on Main Avenue and another 6 parking spots on the Delilah Road side. Main building has approximately 5400 sq ft and 3000 sq ft for the warehouse. Seller has installed a new 3 phase electrical outlets. Lots of business possibilities in this highly visible location for enterprising business man! Call for appointment now. Selling "as-is" Release and hold Harmless available in Docs prior showing is required.