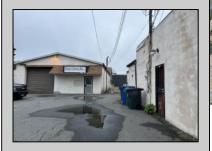

## **COMMENTS**

This property consists of 4 shops, a warehouse with office, a 2-level apartment (upstairs: 1 bedroom & bath, downstairs has 2 bedrooms & bath, with separate electric). Seller has already approvals for a laundromat: 60 washers & 70 dryers. This property has 21 parking spaces on Main Avenue and another 6 parking spots on the Delilah Road side. Main building has approximately 5400 sq ft and 3000 sq ft for the warehouse. Seller has installed a new 3 phase electrical outlets. Lots of business possibilities in this highly visible location for enterprising business man! Call for appointment now. Selling "as-is" Release and hold Harmless available in Docs prior showing is required.