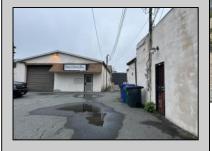

## **COMMENTS**

This property consists of 4 shops, a warehouse with office, a 2-level apartment (upstairs: 1 bedroom & bath, downstairs has 2 bedrooms & bath, with separate electric). Seller has already approvals for a laundromat: 60 washers & 70 dryers. This property has 21 parking spaces on Main Avenue and another 6 parking spots on the Delilah Road side. Main building has approximately 5400 sq ft and 3000 sq ft for the warehouse. Seller has installed a new 3 phase electrical outlets. Lots of business possibilities in this highly visible location for enterprising business man! Call for appointment now. Selling "as-is" Release and hold Harmless available in Docs prior showing is required.