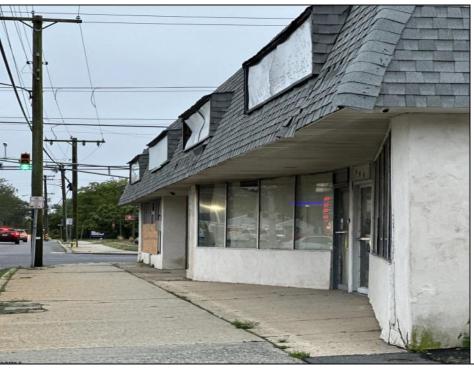

## **COMMENTS**

This property consists of 4 shops, a warehouse with office, a 2-level apartment (upstairs: 1 bedroom & bath, downstairs has 2 bedrooms & bath, with separate electric). Seller has already approvals for a laundromat: 60 washers & 70 dryers. This property has 21 parking spaces on Main Avenue and another 6 parking spots on the Delilah Road side. Main building has approximately 5400 sq ft and 3000 sq ft for the warehouse. Seller has installed a new 3 phase electrical outlets. Lots of business possibilities in this highly visible location for enterprising business man! Call for appointment now. Selling "as-is" Release and hold Harmless available in Docs prior showing is required.