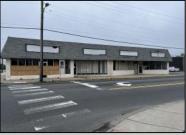

## **COMMENTS**

This property consists of 4 shops, a warehouse with office, a 2-level apartment (upstairs: 1 bedroom & bath, downstairs has 2 bedrooms & bath, with separate electric). Seller has already approvals for a laundromat: 60 washers & 70 dryers. This property has 21 parking spaces on Main Avenue and another 6 parking spots on the Delilah Road side. Main building has approximately 5400 sq ft and 3000 sq ft for the warehouse. Seller has installed a new 3 phase electrical outlets. Lots of business possibilities in this highly visible location for enterprising business man! Call for appointment now. Selling "as-is" Release and hold Harmless available in Docs prior showing is required.