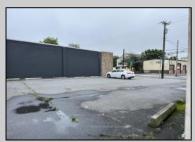

## **COMMENTS**

This property consists of 4 shops, a warehouse with office, a 2-level apartment (upstairs: 1 bedroom & bath, downstairs has 2 bedrooms & bath, with separate electric). Seller has already approvals for a laundromat: 60 washers & 70 dryers. This property has 21 parking spaces on Main Avenue and another 6 parking spots on the Delilah Road side. Main building has approximately 5400 sq ft and 3000 sq ft for the warehouse. Seller has installed a new 3 phase electrical outlets. Lots of business possibilities in this highly visible location for enterprising business man! Call for appointment now. Selling "as-is" Release and hold Harmless available in Docs prior showing is required.