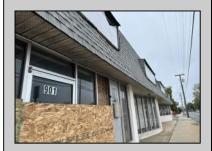

## **COMMENTS**

This property consists of 4 shops, a warehouse with office, a 2-level apartment (upstairs: 1 bedroom & bath, downstairs has 2 bedrooms & bath, with separate electric). Seller has already approvals for a laundromat: 60 washers & 70 dryers. This property has 21 parking spaces on Main Avenue and another 6 parking spots on the Delilah Road side. Main building has approximately 5400 sq ft and 3000 sq ft for the warehouse. Seller has installed a new 3 phase electrical outlets. Lots of business possibilities in this highly visible location for enterprising business man! Call for appointment now. Selling "as-is" Release and hold Harmless available in Docs prior showing is required.