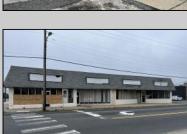

## **COMMENTS**

This property consists of 4 shops, a warehouse with office, a 2-level apartment (upstairs: 1 bedroom & bath, downstairs has 2 bedrooms & bath, with separate electric). Seller has already approvals for a laundromat: 60 washers & 70 dryers. This property has 21 parking spaces on Main Avenue and another 6 parking spots on the Delilah Road side. Main building has approximately 5400 sq ft and 3000 sq ft for the warehouse. Seller has installed a new 3 phase electrical outlets. Lots of business possibilities in this highly visible location for enterprising business man! Call for appointment now. Selling "as-is" Release and hold Harmless available in Docs prior showing is required.