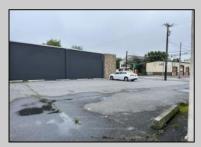

## **COMMENTS**

This property consists of 4 shops, a warehouse with office, a 2-level apartment (upstairs: 1 bedroom & bath, downstairs has 2 bedrooms & bath, with separate electric). Seller has already approvals for a laundromat: 60 washers & 70 dryers. This property has 21 parking spaces on Main Avenue and another 6 parking spots on the Delilah Road side. Main building has approximately 5400 sq ft and 3000 sq ft for the warehouse. Seller has installed a new 3 phase electrical outlets. Lots of business possibilities in this highly visible location for enterprising business man! Call for appointment now. Selling "as-is"