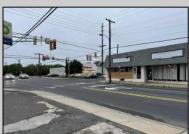

## **COMMENTS**

This property consists of 4 shops, a warehouse with office, a 2-level apartment (upstairs: 1 bedroom & bath, downstairs has 2 bedrooms & bath, with separate electric). Seller has already approvals for a laundromat: 60 washers & 70 dryers. This property has 21 parking spaces on Main Avenue and another 6 parking spots on the Delilah Road side. Main building has approximately 5400 sq ft and 3000 sq ft for the warehouse. Seller has installed a new 3 phase electrical outlets. Lots of business possibilities in this highly visible location for enterprising business man! Call for appointment now. Selling "as-is"