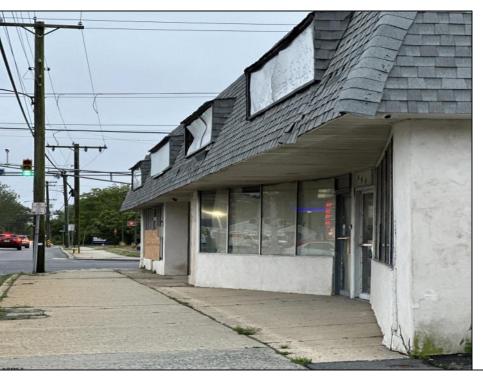

## **COMMENTS**

This property consists of 4 shops, a warehouse with office, a 2-level apartment (upstairs: 1 bedroom & bath, downstairs has 2 bedrooms & bath, with separate electric). Seller has already approvals for a laundromat: 60 washers & 70 dryers. This property has 21 parking spaces on Main Avenue and another 6 parking spots on the Delilah Road side. Main building has approximately 5400 sq ft and 3000 sq ft for the warehouse. Seller has installed a new 3 phase electrical outlets. Lots of business possibilities in this highly visible location for enterprising business man! Call for appointment now. Selling "as-is"