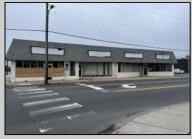

## **COMMENTS**

This property consists of 4 shops, a warehouse with office, a 2-level apartment (upstairs: 1 bedroom & bath, downstairs has 2 bedrooms & bath, with separate electric). Seller has already approvals for a laundromat: 60 washers & 70 dryers. This property has 21 parking spaces on Main Avenue and another 6 parking spots on the Delilah Road side. Main building has approximately 5400 sq ft and 3000 sq ft for the warehouse. Seller has installed a new 3 phase electrical outlets. Lots of business possibilities in this highly visible location for enterprising business man! Call for appointment now. Selling "as-is"