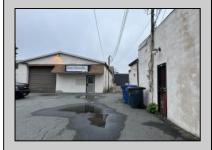

## **COMMENTS**

This property consists of 4 shops, a warehouse with office, a 2-level apartment (upstairs: 1 bedroom & bath, downstairs has 2 bedrooms & bath, with separate electric). Seller has already approvals for a laundromat: 60 washers & 70 dryers. This property has 21 parking spaces on Main Avenue and another 6 parking spots on the Delilah Road side. Main building has approximately 5400 sq ft and 3000 sq ft for the warehouse. Seller has installed a new 3 phase electrical outlets. Lots of business possibilities in this highly visible location for enterprising business man! Call for appointment now. Selling "as-is"