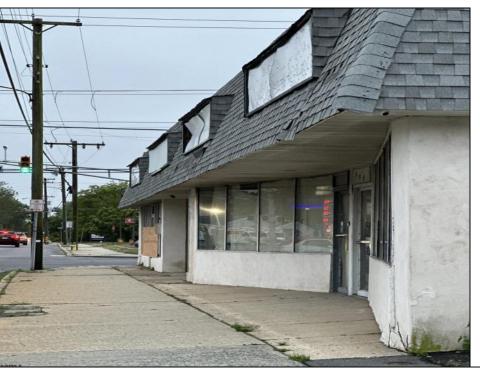

## **COMMENTS**

This property consists of 4 shops, a warehouse with office, a 2-level apartment (upstairs: 1 bedroom & bath, downstairs has 2 bedrooms & bath, with separate electric). Seller has already approvals for a laundromat: 60 washers & 70 dryers. This property has 21 parking spaces on Main Avenue and another 6 parking spots on the Delilah Road side. Main building has approximately 5400 sq ft and 3000 sq ft for the warehouse. Seller has installed a new 3 phase electrical outlets. Lots of business possibilities in this highly visible location for enterprising business man! Call for appointment now. Selling "as-is" Release and hold Harmless available in Docs prior showing is required.