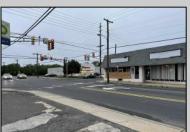

## **COMMENTS**

This property consists of 4 shops, a warehouse with office, a 2-level apartment (upstairs: 1 bedroom & bath, downstairs has 2 bedrooms & bath, with separate electric). Seller has already approvals for a laundromat: 60 washers & 70 dryers. This property has 21 parking spaces on Main Avenue and another 6 parking spots on the Delilah Road side. Main building has approximately 5400 sq ft and 3000 sq ft for the warehouse. Seller has installed a new 3 phase electrical outlets. Lots of business possibilities in this highly visible location for enterprising business man! Call for appointment now. Selling "as-is" Release and hold Harmless available in Docs prior showing is required.