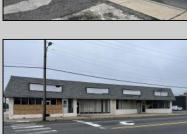

## **COMMENTS**

This property consists of 4 shops, a warehouse with office, a 2-level apartment (upstairs: 1 bedroom & bath, downstairs has 2 bedrooms & bath, with separate electric). Seller has already approvals for a laundromat: 60 washers & 70 dryers. This property has 21 parking spaces on Main Avenue and another 6 parking spots on the Delilah Road side. Main building has approximately 5400 sq ft and 3000 sq ft for the warehouse. Seller has installed a new 3 phase electrical outlets. Lots of business possibilities in this highly visible location for enterprising business man! Call for appointment now. Selling "as-is" Release and hold Harmless available in Docs prior showing is required.