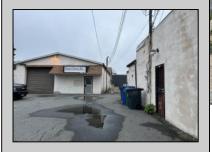

## **COMMENTS**

This property consists of 4 shops, a warehouse with office, a 2-level apartment (upstairs: 1 bedroom & bath, downstairs has 2 bedrooms & bath, with separate electric). Seller has already approvals for a laundromat: 60 washers & 70 dryers. This property has 21 parking spaces on Main Avenue and another 6 parking spots on the Delilah Road side. Main building has approximately 5400 sq ft and 3000 sq ft for the warehouse. Seller has installed a new 3 phase electrical outlets. Lots of business possibilities in this highly visible location for enterprising business man! Call for appointment now. Selling "as-is" Release and hold Harmless available in Docs prior showing is required.