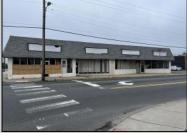

## **COMMENTS**

This property consists of 4 shops, a warehouse with office, a 2-level apartment (upstairs: 1 bedroom & bath, downstairs has 2 bedrooms & bath, with separate electric). Seller has already approvals for a laundromat: 60 washers & 70 dryers. This property has 21 parking spaces on Main Avenue and another 6 parking spots on the Delilah Road side. Main building has approximately 5400 sq ft and 3000 sq ft for the warehouse. Seller has installed a new 3 phase electrical outlets. Lots of business possibilities in this highly visible location for enterprising business man! Call for appointment now. Selling "as-is" Release and hold Harmless available in Docs prior showing is required.