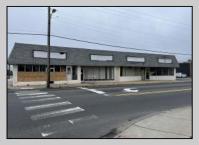

## COMMENTS

This property consists of 4 shops, a warehouse with office, a 2-level apartment (upstairs: 1 bedroom & bath, downstairs has 2 bedrooms & bath, with separate electric). Seller has already approvals for a laundromat: 60 washers & 70 dryers. This property has 21 parking spaces on Main Avenue and another 6 parking spots on the Delilah Road side. Main building has approximately 5400 sq ft and 3000 sq ft for the warehouse. Seller has installed a new 3 phase electrical outlets. Lots of business possibilities in this highly visible location for enterprising business man! Call for appointment now. Selling "as-is"