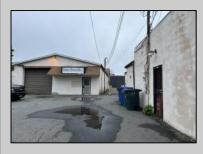

## COMMENTS

This property consists of 4 shops, a warehouse with office, a 2-level apartment (upstairs: 1 bedroom & bath, downstairs has 2 bedrooms & bath, with separate electric). Seller has already approvals for a laundromat: 60 washers & 70 dryers. This property has 21 parking spaces on Main Avenue and another 6 parking spots on the Delilah Road side. Main building has approximately 5400 sq ft and 3000 sq ft for the warehouse. Seller has installed a new 3 phase electrical outlets. Lots of business possibilities in this highly visible location for enterprising business man! Call for appointment now. Selling "as-is"