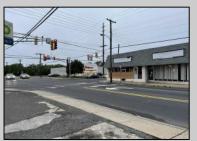

## COMMENTS

This property consists of 4 shops, a warehouse with office, a 2-level apartment (upstairs: 1 bedroom & bath, downstairs has 2 bedrooms & bath, with separate electric). Seller has already approvals for a laundromat: 60 washers & 70 dryers. This property has 21 parking spaces on Main Avenue and another 6 parking spots on the Delilah Road side. Main building has approximately 5400 sq ft and 3000 sq ft for the warehouse. Seller has installed a new 3 phase electrical outlets. Lots of business possibilities in this highly visible location for enterprising business man! Call for appointment now. Selling "as-is"