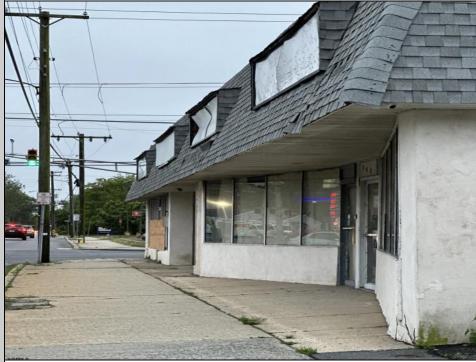

## COMMENTS

This property consists of 4 shops, a warehouse with office, a 2-level apartment (upstairs: 1 bedroom & bath, downstairs has 2 bedrooms & bath, with separate electric). Seller has already approvals for a laundromat: 60 washers & 70 dryers. This property has 21 parking spaces on Main Avenue and another 6 parking spots on the Delilah Road side. Main building has approximately 5400 sq ft and 3000 sq ft for the warehouse. Seller has installed a new 3 phase electrical outlets. Lots of business possibilities in this highly visible location for enterprising business man! Call for appointment now. Selling "as-is"