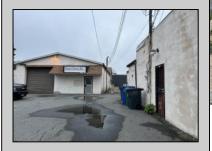

## **COMMENTS**

This property consists of 4 shops, a warehouse with office, a 2-level apartment (upstairs: 1 bedroom & bath, downstairs has 2 bedrooms & bath, with separate electric). Seller has already approvals for a laundromat: 60 washers & 70 dryers. This property has 21 parking spaces on Main Avenue and another 6 parking spots on the Delilah Road side. Main building has approximately 5400 sq ft and 3000 sq ft for the warehouse. Seller has installed a new 3 phase electrical outlets. Lots of business possibilities in this highly visible location for enterprising business man! Call for appointment now. Selling "as-is"