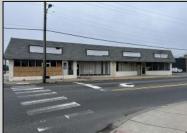

## **COMMENTS**

This property consists of 4 shops, a warehouse with office, a 2-level apartment (upstairs: 1 bedroom & bath, downstairs has 2 bedrooms & bath, with separate electric). Seller has already approvals for a laundromat: 60 washers & 70 dryers. This property has 21 parking spaces on Main Avenue and another 6 parking spots on the Delilah Road side. Main building has approximately 5400 sq ft and 3000 sq ft for the warehouse. Seller has installed a new 3 phase electrical outlets. Lots of business possibilities in this highly visible location for enterprising business man! Call for appointment now. Selling "as-is"