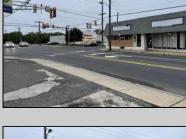

## **COMMENTS**

This property consists of 4 shops, a warehouse with office, a 2-level apartment (upstairs: 1 bedroom & bath, downstairs has 2 bedrooms & bath, with separate electric). Seller has already approvals for a laundromat: 60 washers & 70 dryers. This property has 21 parking spaces on Main Avenue and another 6 parking spots on the Delilah Road side. Main building has approximately 5400 sq ft and 3000 sq ft for the warehouse. Seller has installed a new 3 phase electrical outlets. Lots of business possibilities in this highly visible location for enterprising business man! Call for appointment now. Selling "as-is"