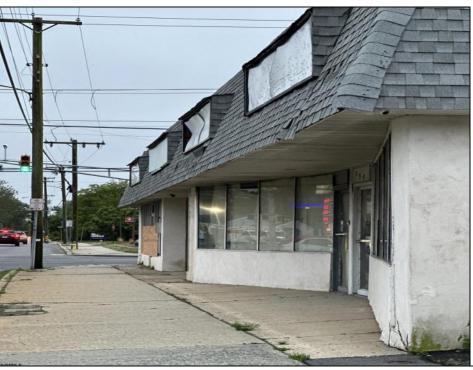

## **COMMENTS**

This property consists of 4 shops, a warehouse with office, a 2-level apartment (upstairs: 1 bedroom & bath, downstairs has 2 bedrooms & bath, with separate electric). Seller has already approvals for a laundromat: 60 washers & 70 dryers. This property has 21 parking spaces on Main Avenue and another 6 parking spots on the Delilah Road side. Main building has approximately 5400 sq ft and 3000 sq ft for the warehouse. Seller has installed a new 3 phase electrical outlets. Lots of business possibilities in this highly visible location for enterprising business man! Call for appointment now. Selling "as-is"