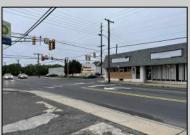

## **COMMENTS**

This property consists of 4 shops, a warehouse with office, a 2-level apartment (upstairs: 1 bedroom & bath, downstairs has 2 bedrooms & bath, with separate electric). Seller has already approvals for a laundromat: 60 washers & 70 dryers. This property has 21 parking spaces on Main Avenue and another 6 parking spots on the Delilah Road side. Main building has approximately 5400 sq ft and 3000 sq ft for the warehouse. Seller has installed a new 3 phase electrical outlets. Lots of business possibilities in this highly visible location for enterprising business man! Call for appointment now. Selling "as-is"