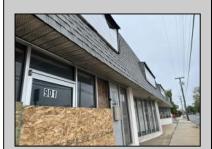

## **COMMENTS**

This property consists of 4 shops, a warehouse with office, a 2-level apartment (upstairs: 1 bedroom & bath, downstairs has 2 bedrooms & bath, with separate electric). Seller has already approvals for a laundromat: 60 washers & 70 dryers. This property has 21 parking spaces on Main Avenue and another 6 parking spots on the Delilah Road side. Main building has approximately 5400 sq ft and 3000 sq ft for the warehouse. Seller has installed a new 3 phase electrical outlets. Lots of business possibilities in this highly visible location for enterprising business man! Call for appointment now. Selling "as-is" Release and hold Harmless available in Docs prior showing is required.