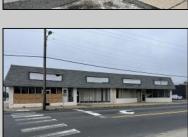

## **COMMENTS**

This property consists of 4 shops, a warehouse with office, a 2-level apartment (upstairs: 1 bedroom & bath, downstairs has 2 bedrooms & bath, with separate electric). Seller has already approvals for a laundromat: 60 washers & 70 dryers. This property has 21 parking spaces on Main Avenue and another 6 parking spots on the Delilah Road side. Main building has approximately 5400 sq ft and 3000 sq ft for the warehouse. Seller has installed a new 3 phase electrical outlets. Lots of business possibilities in this highly visible location for enterprising business man! Call for appointment now. Selling "as-is" Release and hold Harmless available in Docs prior showing is required.