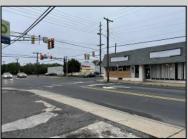

## **COMMENTS**

This property consists of 4 shops, a warehouse with office, a 2-level apartment (upstairs: 1 bedroom & bath, downstairs has 2 bedrooms & bath, with separate electric). Seller has already approvals for a laundromat: 60 washers & 70 dryers. This property has 21 parking spaces on Main Avenue and another 6 parking spots on the Delilah Road side. Main building has approximately 5400 sq ft and 3000 sq ft for the warehouse. Seller has installed a new 3 phase electrical outlets. Lots of business possibilities in this highly visible location for enterprising business man! Call for appointment now. Selling "as-is" Release and hold Harmless available in Docs prior showing is required.