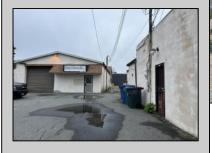

## **COMMENTS**

This property consists of 4 shops, a warehouse with office, a 2-level apartment (upstairs: 1 bedroom & bath, downstairs has 2 bedrooms & bath, with separate electric). Seller has already approvals for a laundromat: 60 washers & 70 dryers. This property has 21 parking spaces on Main Avenue and another 6 parking spots on the Delilah Road side. Main building has approximately 5400 sq ft and 3000 sq ft for the warehouse. Seller has installed a new 3 phase electrical outlets. Lots of business possibilities in this highly visible location for enterprising business man! Call for appointment now. Selling "as-is" Release and hold Harmless available in Docs prior showing is required.