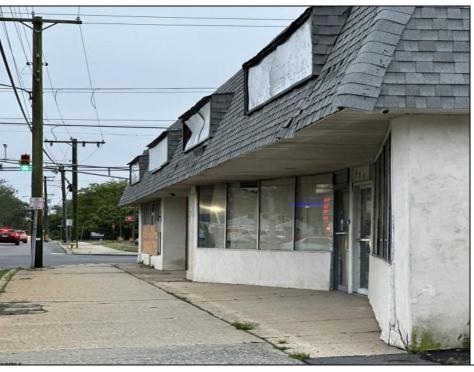

## **COMMENTS**

This property consists of 4 shops, a warehouse with office, a 2-level apartment (upstairs: 1 bedroom & bath, downstairs has 2 bedrooms & bath, with separate electric). Seller has already approvals for a laundromat: 60 washers & 70 dryers. This property has 21 parking spaces on Main Avenue and another 6 parking spots on the Delilah Road side. Main building has approximately 5400 sq ft and 3000 sq ft for the warehouse. Seller has installed a new 3 phase electrical outlets. Lots of business possibilities in this highly visible location for enterprising business man! Call for appointment now. Selling "as-is" Release and hold Harmless available in Docs prior showing is required.