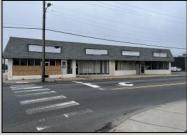

## **COMMENTS**

This property consists of 4 shops, a warehouse with office, a 2-level apartment (upstairs: 1 bedroom & bath, downstairs has 2 bedrooms & bath, with separate electric). Seller has already approvals for a laundromat: 60 washers & 70 dryers. This property has 21 parking spaces on Main Avenue and another 6 parking spots on the Delilah Road side. Main building has approximately 5400 sq ft and 3000 sq ft for the warehouse. Seller has installed a new 3 phase electrical outlets. Lots of business possibilities in this highly visible location for enterprising business man! Call for appointment now. Selling "as-is" Release and hold Harmless available in Docs prior showing is required.