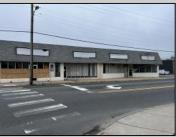

## **COMMENTS**

This property consists of 4 shops, a warehouse with office, a 2-level apartment (upstairs: 1 bedroom & bath, downstairs has 2 bedrooms & bath, with separate electric). Seller has already approvals for a laundromat: 60 washers & 70 dryers. This property has 21 parking spaces on Main Avenue and another 6 parking spots on the Delilah Road side. Main building has approximately 5400 sq ft and 3000 sq ft for the warehouse. Seller has installed a new 3 phase electrical outlets. Lots of business possibilities in this highly visible location for enterprising business man! Call for appointment now. Selling "as-is"