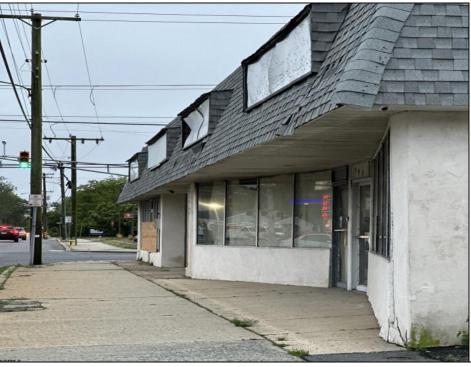

## **COMMENTS**

This property consists of 4 shops, a warehouse with office, a 2-level apartment (upstairs: 1 bedroom & bath, downstairs has 2 bedrooms & bath, with separate electric). Seller has already approvals for a laundromat: 60 washers & 70 dryers. This property has 21 parking spaces on Main Avenue and another 6 parking spots on the Delilah Road side. Main building has approximately 5400 sq ft and 3000 sq ft for the warehouse. Seller has installed a new 3 phase electrical outlets. Lots of business possibilities in this highly visible location for enterprising business man! Call for appointment now. Selling "as-is"