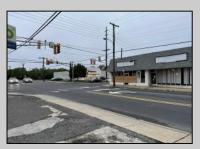

## **COMMENTS**

This property consists of 4 shops, a warehouse with office, a 2-level apartment (upstairs: 1 bedroom & bath, downstairs has 2 bedrooms & bath, with separate electric). Seller has already approvals for a laundromat: 60 washers & 70 dryers. This property has 21 parking spaces on Main Avenue and another 6 parking spots on the Delilah Road side. Main building has approximately 5400 sq ft and 3000 sq ft for the warehouse. Seller has installed a new 3 phase electrical outlets. Lots of business possibilities in this highly visible location for enterprising business man! Call for appointment now. Selling "as-is"