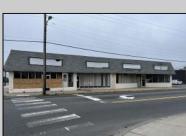

## **COMMENTS**

This property consists of 4 shops, a warehouse with office, a 2-level apartment (upstairs: 1 bedroom & bath, downstairs has 2 bedrooms & bath, with separate electric). Seller has already approvals for a laundromat: 60 washers & 70 dryers. This property has 21 parking spaces on Main Avenue and another 6 parking spots on the Delilah Road side. Main building has approximately 5400 sq ft and 3000 sq ft for the warehouse. Seller has installed a new 3 phase electrical outlets. Lots of business possibilities in this highly visible location for enterprising business man! Call for appointment now. Selling "as-is"