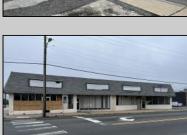

## **COMMENTS**

This property consists of 4 shops, a warehouse with office, a 2-level apartment (upstairs: 1 bedroom & bath, downstairs has 2 bedrooms & bath, with separate electric). Seller has already approvals for a laundromat: 60 washers & 70 dryers. This property has 21 parking spaces on Main Avenue and another 6 parking spots on the Delilah Road side. Main building has approximately 5400 sq ft and 3000 sq ft for the warehouse. Seller has installed a new 3 phase electrical outlets. Lots of business possibilities in this highly visible location for enterprising business man! Call for appointment now. Selling "as-is"