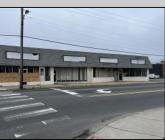

## **COMMENTS**

This property consists of 4 shops, a warehouse with office, a 2-level apartment (upstairs: 1 bedroom & bath, downstairs has 2 bedrooms & bath, with separate electric). Seller has already approvals for a laundromat: 60 washers & 70 dryers. This property has 21 parking spaces on Main Avenue and another 6 parking spots on the Delilah Road side. Main building has approximately 5400 sq ft and 3000 sq ft for the warehouse. Seller has installed a new 3 phase electrical outlets. Lots of business possibilities in this highly visible location for enterprising business man! Call for appointment now. Selling "as-is"