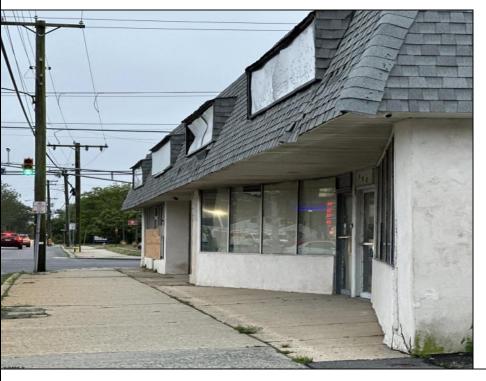

## **COMMENTS**

This property consists of 4 shops, a warehouse with office, a 2-level apartment (upstairs: 1 bedroom & bath, downstairs has 2 bedrooms & bath, with separate electric). Seller has already approvals for a laundromat: 60 washers & 70 dryers. This property has 21 parking spaces on Main Avenue and another 6 parking spots on the Delilah Road side. Main building has approximately 5400 sq ft and 3000 sq ft for the warehouse. Seller has installed a new 3 phase electrical outlets. Lots of business possibilities in this highly visible location for enterprising business man! Call for appointment now. Selling "as-is"