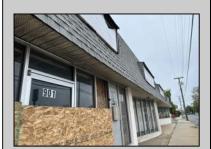

## **COMMENTS**

This property consists of 4 shops, a warehouse with office, a 2-level apartment (upstairs: 1 bedroom & bath, downstairs has 2 bedrooms & bath, with separate electric). Seller has already approvals for a laundromat: 60 washers & 70 dryers. This property has 21 parking spaces on Main Avenue and another 6 parking spots on the Delilah Road side. Main building has approximately 5400 sq ft and 3000 sq ft for the warehouse. Seller has installed a new 3 phase electrical outlets. Lots of business possibilities in this highly visible location for enterprising business man! Call for appointment now. Selling "as-is"