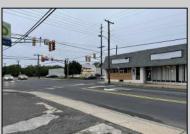

## **COMMENTS**

This property consists of 4 shops, a warehouse with office, a 2-level apartment (upstairs: 1 bedroom & bath, downstairs has 2 bedrooms & bath, with separate electric). Seller has already approvals for a laundromat: 60 washers & 70 dryers. This property has 21 parking spaces on Main Avenue and another 6 parking spots on the Delilah Road side. Main building has approximately 5400 sq ft and 3000 sq ft for the warehouse. Seller has installed a new 3 phase electrical outlets. Lots of business possibilities in this highly visible location for enterprising business man! Call for appointment now. Selling "as-is"