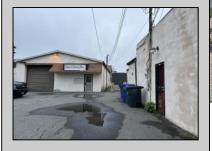

## **COMMENTS**

This property consists of 4 shops, a warehouse with office, a 2-level apartment (upstairs: 1 bedroom & bath, downstairs has 2 bedrooms & bath, with separate electric). Seller has already approvals for a laundromat: 60 washers & 70 dryers. This property has 21 parking spaces on Main Avenue and another 6 parking spots on the Delilah Road side. Main building has approximately 5400 sq ft and 3000 sq ft for the warehouse. Seller has installed a new 3 phase electrical outlets. Lots of business possibilities in this highly visible location for enterprising business man! Call for appointment now. Selling "as-is"