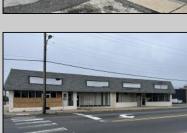

## **COMMENTS**

This property consists of 4 shops, a warehouse with office, a 2-level apartment (upstairs: 1 bedroom & bath, downstairs has 2 bedrooms & bath, with separate electric). Seller has already approvals for a laundromat: 60 washers & 70 dryers. This property has 21 parking spaces on Main Avenue and another 6 parking spots on the Delilah Road side. Main building has approximately 5400 sq ft and 3000 sq ft for the warehouse. Seller has installed a new 3 phase electrical outlets. Lots of business possibilities in this highly visible location for enterprising business man! Call for appointment now. Selling "as-is"