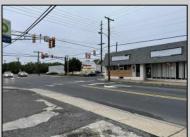

## **COMMENTS**

This property consists of 4 shops, a warehouse with office, a 2-level apartment (upstairs: 1 bedroom & bath, downstairs has 2 bedrooms & bath, with separate electric). Seller has already approvals for a laundromat: 60 washers & 70 dryers. This property has 21 parking spaces on Main Avenue and another 6 parking spots on the Delilah Road side. Main building has approximately 5400 sq ft and 3000 sq ft for the warehouse. Seller has installed a new 3 phase electrical outlets. Lots of business possibilities in this highly visible location for enterprising business man! Call for appointment now. Selling "as-is"