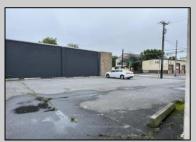

## **COMMENTS**

This property consists of 4 shops, a warehouse with office, a 2-level apartment (upstairs: 1 bedroom & bath, downstairs has 2 bedrooms & bath, with separate electric). Seller has already approvals for a laundromat: 60 washers & 70 dryers. This property has 21 parking spaces on Main Avenue and another 6 parking spots on the Delilah Road side. Main building has approximately 5400 sq ft and 3000 sq ft for the warehouse. Seller has installed a new 3 phase electrical outlets. Lots of business possibilities in this highly visible location for enterprising business man! Call for appointment now. Selling "as-is"