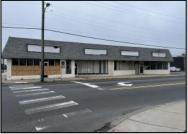

## **COMMENTS**

This property consists of 4 shops, a warehouse with office, a 2-level apartment (upstairs: 1 bedroom & bath, downstairs has 2 bedrooms & bath, with separate electric). Seller has already approvals for a laundromat: 60 washers & 70 dryers. This property has 21 parking spaces on Main Avenue and another 6 parking spots on the Delilah Road side. Main building has approximately 5400 sq ft and 3000 sq ft for the warehouse. Seller has installed a new 3 phase electrical outlets. Lots of business possibilities in this highly visible location for enterprising business man! Call for appointment now. Selling "as-is"