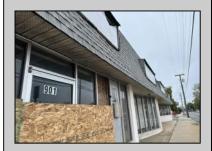

## **COMMENTS**

This property consists of 4 shops, a warehouse with office, a 2-level apartment (upstairs: 1 bedroom & bath, downstairs has 2 bedrooms & bath, with separate electric). Seller has already approvals for a laundromat: 60 washers & 70 dryers. This property has 21 parking spaces on Main Avenue and another 6 parking spots on the Delilah Road side. Main building has approximately 5400 sq ft and 3000 sq ft for the warehouse. Seller has installed a new 3 phase electrical outlets. Lots of business possibilities in this highly visible location for enterprising business man! Call for appointment now. Selling "as-is"