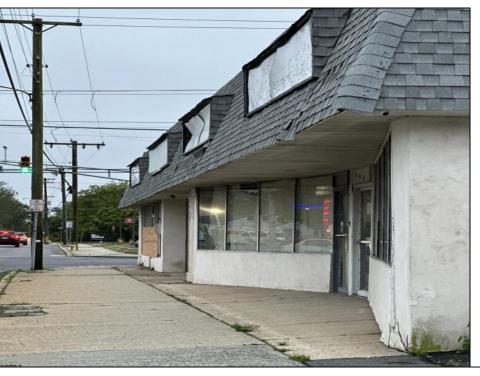

## **COMMENTS**

This property consists of 4 shops, a warehouse with office, a 2-level apartment (upstairs: 1 bedroom & bath, downstairs has 2 bedrooms & bath, with separate electric). Seller has already approvals for a laundromat: 60 washers & 70 dryers. This property has 21 parking spaces on Main Avenue and another 6 parking spots on the Delilah Road side. Main building has approximately 5400 sq ft and 3000 sq ft for the warehouse. Seller has installed a new 3 phase electrical outlets. Lots of business possibilities in this highly visible location for enterprising business man! Call for appointment now. Selling "as-is"