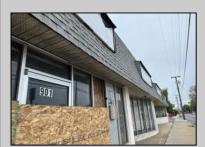

## **COMMENTS**

This property consists of 4 shops, a warehouse with office, a 2-level apartment (upstairs: 1 bedroom & bath, downstairs has 2 bedrooms & bath, with separate electric). Seller has already approvals for a laundromat: 60 washers & 70 dryers. This property has 21 parking spaces on Main Avenue and another 6 parking spots on the Delilah Road side. Main building has approximately 5400 sq ft and 3000 sq ft for the warehouse. Seller has installed a new 3 phase electrical outlets. Lots of business possibilities in this highly visible location for enterprising business man! Call for appointment now. Selling "as-is"