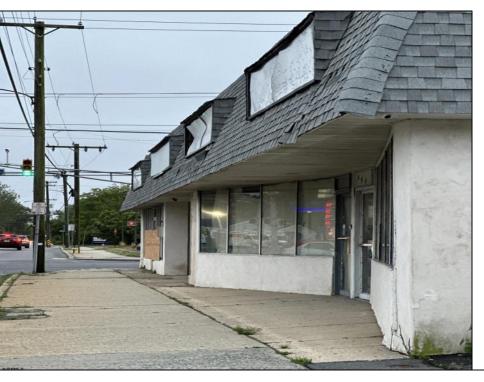

## **COMMENTS**

This property consists of 4 shops, a warehouse with office, a 2-level apartment (upstairs: 1 bedroom & bath, downstairs has 2 bedrooms & bath, with separate electric). Seller has already approvals for a laundromat: 60 washers & 70 dryers. This property has 21 parking spaces on Main Avenue and another 6 parking spots on the Delilah Road side. Main building has approximately 5400 sq ft and 3000 sq ft for the warehouse. Seller has installed a new 3 phase electrical outlets. Lots of business possibilities in this highly visible location for enterprising business man! Call for appointment now. Selling "as-is"