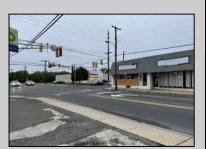

## **COMMENTS**

This property consists of 4 shops, a warehouse with office, a 2-level apartment (upstairs: 1 bedroom & bath, downstairs has 2 bedrooms & bath, with separate electric). Seller has already approvals for a laundromat: 60 washers & 70 dryers. This property has 21 parking spaces on Main Avenue and another 6 parking spots on the Delilah Road side. Main building has approximately 5400 sq ft and 3000 sq ft for the warehouse. Seller has installed a new 3 phase electrical outlets. Lots of business possibilities in this highly visible location for enterprising business man! Call for appointment now. Selling "as-is"