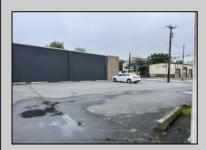

## **COMMENTS**

This property consists of 4 shops, a warehouse with office, a 2-level apartment (upstairs: 1 bedroom & bath, downstairs has 2 bedrooms & bath, with separate electric). Seller has already approvals for a laundromat: 60 washers & 70 dryers. This property has 21 parking spaces on Main Avenue and another 6 parking spots on the Delilah Road side. Main building has approximately 5400 sq ft and 3000 sq ft for the warehouse. Seller has installed a new 3 phase electrical outlets. Lots of business possibilities in this highly visible location for enterprising business man! Call for appointment now. Selling "as-is"