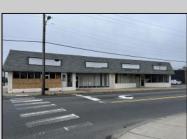

## **COMMENTS**

This property consists of 4 shops, a warehouse with office, a 2-level apartment (upstairs: 1 bedroom & bath, downstairs has 2 bedrooms & bath, with separate electric). Seller has already approvals for a laundromat: 60 washers & 70 dryers. This property has 21 parking spaces on Main Avenue and another 6 parking spots on the Delilah Road side. Main building has approximately 5400 sq ft and 3000 sq ft for the warehouse. Seller has installed a new 3 phase electrical outlets. Lots of business possibilities in this highly visible location for enterprising business man! Call for appointment now. Selling "as-is"