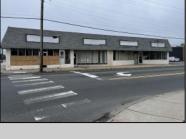

## **COMMENTS**

This property consists of 4 shops, a warehouse with office, a 2-level apartment (upstairs: 1 bedroom & bath, downstairs has 2 bedrooms & bath, with separate electric). Seller has already approvals for a laundromat: 60 washers & 70 dryers. This property has 21 parking spaces on Main Avenue and another 6 parking spots on the Delilah Road side. Main building has approximately 5400 sq ft and 3000 sq ft for the warehouse. Seller has installed a new 3 phase electrical outlets. Lots of business possibilities in this highly visible location for enterprising business man! Call for appointment now. Selling "as-is"