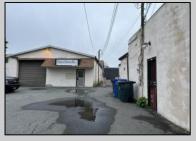

## **COMMENTS**

This property consists of 4 shops, a warehouse with office, a 2-level apartment (upstairs: 1 bedroom & bath, downstairs has 2 bedrooms & bath, with separate electric). Seller has already approvals for a laundromat: 60 washers & 70 dryers. This property has 21 parking spaces on Main Avenue and another 6 parking spots on the Delilah Road side. Main building has approximately 5400 sq ft and 3000 sq ft for the warehouse. Seller has installed a new 3 phase electrical outlets. Lots of business possibilities in this highly visible location for enterprising business man! Call for appointment now. Selling "as-is"