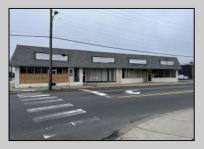

## COMMENTS

This property consists of 4 shops, a warehouse with office, a 2-level apartment (upstairs: 1 bedroom & bath, downstairs has 2 bedrooms & bath, with separate electric). Seller has already approvals for a laundromat: 60 washers & 70 dryers. This property has 21 parking spaces on Main Avenue and another 6 parking spots on the Delilah Road side. Main building has approximately 5400 sq ft and 3000 sq ft for the warehouse. Seller has installed a new 3 phase electrical outlets. Lots of business possibilities in this highly visible location for enterprising business man! Call for appointment now. Selling "as-is" Release and hold Harmless available in Docs prior showing is required.