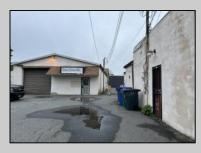

## COMMENTS

This property consists of 4 shops, a warehouse with office, a 2-level apartment (upstairs: 1 bedroom & bath, downstairs has 2 bedrooms & bath, with separate electric). Seller has already approvals for a laundromat: 60 washers & 70 dryers. This property has 21 parking spaces on Main Avenue and another 6 parking spots on the Delilah Road side. Main building has approximately 5400 sq ft and 3000 sq ft for the warehouse. Seller has installed a new 3 phase electrical outlets. Lots of business possibilities in this highly visible location for enterprising business man! Call for appointment now. Selling "as-is" Release and hold Harmless available in Docs prior showing is required.