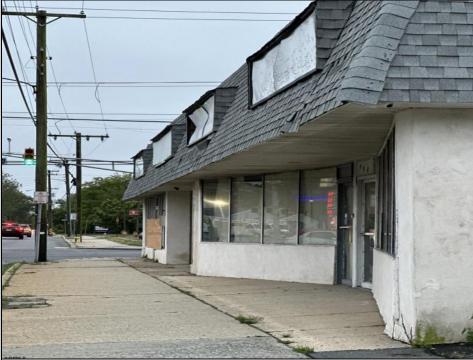

## COMMENTS

This property consists of 4 shops, a warehouse with office, a 2-level apartment (upstairs: 1 bedroom & bath, downstairs has 2 bedrooms & bath, with separate electric). Seller has already approvals for a laundromat: 60 washers & 70 dryers. This property has 21 parking spaces on Main Avenue and another 6 parking spots on the Delilah Road side. Main building has approximately 5400 sq ft and 3000 sq ft for the warehouse. Seller has installed a new 3 phase electrical outlets. Lots of business possibilities in this highly visible location for enterprising business man! Call for appointment now. Selling "as-is" Release and hold Harmless available in Docs prior showing is required.