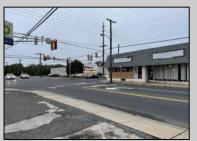

## COMMENTS

This property consists of 4 shops, a warehouse with office, a 2-level apartment (upstairs: 1 bedroom & bath, downstairs has 2 bedrooms & bath, with separate electric). Seller has already approvals for a laundromat: 60 washers & 70 dryers. This property has 21 parking spaces on Main Avenue and another 6 parking spots on the Delilah Road side. Main building has approximately 5400 sq ft and 3000 sq ft for the warehouse. Seller has installed a new 3 phase electrical outlets. Lots of business possibilities in this highly visible location for enterprising business man! Call for appointment now. Selling "as-is" Release and hold Harmless available in Docs prior showing is required.