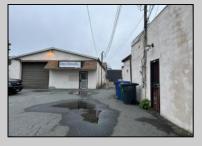

## **COMMENTS**

This property consists of 4 shops, a warehouse with office, a 2-level apartment (upstairs: 1 bedroom & bath, downstairs has 2 bedrooms & bath, with separate electric). Seller has already approvals for a laundromat: 60 washers & 70 dryers. This property has 21 parking spaces on Main Avenue and another 6 parking spots on the Delilah Road side. Main building has approximately 5400 sq ft and 3000 sq ft for the warehouse. Seller has installed a new 3 phase electrical outlets. Lots of business possibilities in this highly visible location for enterprising business man! Call for appointment now. Selling "as-is"