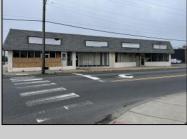

## **COMMENTS**

This property consists of 4 shops, a warehouse with office, a 2-level apartment (upstairs: 1 bedroom & bath, downstairs has 2 bedrooms & bath, with separate electric). Seller has already approvals for a laundromat: 60 washers & 70 dryers. This property has 21 parking spaces on Main Avenue and another 6 parking spots on the Delilah Road side. Main building has approximately 5400 sq ft and 3000 sq ft for the warehouse. Seller has installed a new 3 phase electrical outlets. Lots of business possibilities in this highly visible location for enterprising business man! Call for appointment now. Selling "as-is"