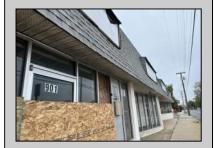

## **COMMENTS**

This property consists of 4 shops, a warehouse with office, a 2-level apartment (upstairs: 1 bedroom & bath, downstairs has 2 bedrooms & bath, with separate electric). Seller has already approvals for a laundromat: 60 washers & 70 dryers. This property has 21 parking spaces on Main Avenue and another 6 parking spots on the Delilah Road side. Main building has approximately 5400 sq ft and 3000 sq ft for the warehouse. Seller has installed a new 3 phase electrical outlets. Lots of business possibilities in this highly visible location for enterprising business man! Call for appointment now. Selling "as-is"