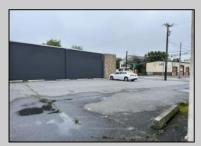

## **COMMENTS**

This property consists of 4 shops, a warehouse with office, a 2-level apartment (upstairs: 1 bedroom & bath, downstairs has 2 bedrooms & bath, with separate electric). Seller has already approvals for a laundromat: 60 washers & 70 dryers. This property has 21 parking spaces on Main Avenue and another 6 parking spots on the Delilah Road side. Main building has approximately 5400 sq ft and 3000 sq ft for the warehouse. Seller has installed a new 3 phase electrical outlets. Lots of business possibilities in this highly visible location for enterprising business man! Call for appointment now. Selling "as-is"