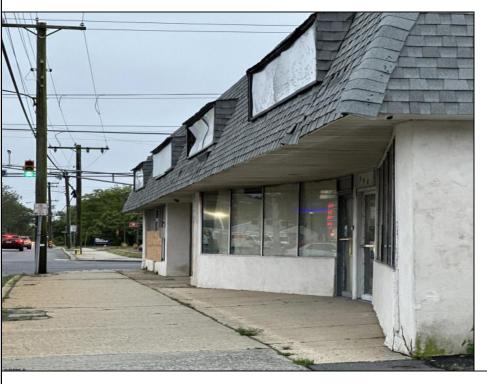

## **COMMENTS**

This property consists of 4 shops, a warehouse with office, a 2-level apartment (upstairs: 1 bedroom & bath, downstairs has 2 bedrooms & bath, with separate electric). Seller has already approvals for a laundromat: 60 washers & 70 dryers. This property has 21 parking spaces on Main Avenue and another 6 parking spots on the Delilah Road side. Main building has approximately 5400 sq ft and 3000 sq ft for the warehouse. Seller has installed a new 3 phase electrical outlets. Lots of business possibilities in this highly visible location for enterprising business man! Call for appointment now. Selling "as-is"