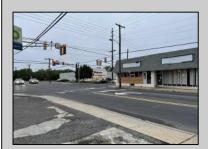

## **COMMENTS**

This property consists of 4 shops, a warehouse with office, a 2-level apartment (upstairs: 1 bedroom & bath, downstairs has 2 bedrooms & bath, with separate electric). Seller has already approvals for a laundromat: 60 washers & 70 dryers. This property has 21 parking spaces on Main Avenue and another 6 parking spots on the Delilah Road side. Main building has approximately 5400 sq ft and 3000 sq ft for the warehouse. Seller has installed a new 3 phase electrical outlets. Lots of business possibilities in this highly visible location for enterprising business man! Call for appointment now. Selling "as-is"