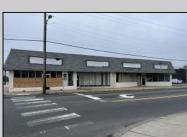

## **COMMENTS**

This property consists of 4 shops, a warehouse with office, a 2-level apartment (upstairs: 1 bedroom & bath, downstairs has 2 bedrooms & bath, with separate electric). Seller has already approvals for a laundromat: 60 washers & 70 dryers. This property has 21 parking spaces on Main Avenue and another 6 parking spots on the Delilah Road side. Main building has approximately 5400 sq ft and 3000 sq ft for the warehouse. Seller has installed a new 3 phase electrical outlets. Lots of business possibilities in this highly visible location for enterprising business man! Call for appointment now. Selling "as-is"