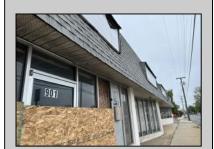

## **COMMENTS**

This property consists of 4 shops, a warehouse with office, a 2-level apartment (upstairs: 1 bedroom & bath, downstairs has 2 bedrooms & bath, with separate electric). Seller has already approvals for a laundromat: 60 washers & 70 dryers. This property has 21 parking spaces on Main Avenue and another 6 parking spots on the Delilah Road side. Main building has approximately 5400 sq ft and 3000 sq ft for the warehouse. Seller has installed a new 3 phase electrical outlets. Lots of business possibilities in this highly visible location for enterprising business man! Call for appointment now. Selling "as-is"