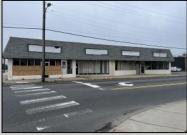

## **COMMENTS**

This property consists of 4 shops, a warehouse with office, a 2-level apartment (upstairs: 1 bedroom & bath, downstairs has 2 bedrooms & bath, with separate electric). Seller has already approvals for a laundromat: 60 washers & 70 dryers. This property has 21 parking spaces on Main Avenue and another 6 parking spots on the Delilah Road side. Main building has approximately 5400 sq ft and 3000 sq ft for the warehouse. Seller has installed a new 3 phase electrical outlets. Lots of business possibilities in this highly visible location for enterprising business man! Call for appointment now. Selling "as-is"