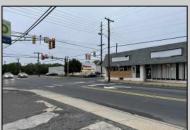

## **COMMENTS**

This property consists of 4 shops, a warehouse with office, a 2-level apartment (upstairs: 1 bedroom & bath, downstairs has 2 bedrooms & bath, with separate electric). Seller has already approvals for a laundromat: 60 washers & 70 dryers. This property has 21 parking spaces on Main Avenue and another 6 parking spots on the Delilah Road side. Main building has approximately 5400 sq ft and 3000 sq ft for the warehouse. Seller has installed a new 3 phase electrical outlets. Lots of business possibilities in this highly visible location for enterprising business man! Call for appointment now. Selling "as-is"