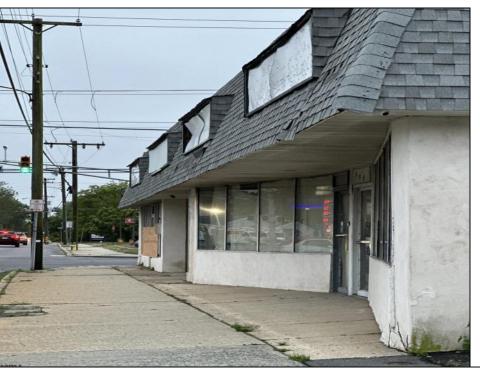

## **COMMENTS**

This property consists of 4 shops, a warehouse with office, a 2-level apartment (upstairs: 1 bedroom & bath, downstairs has 2 bedrooms & bath, with separate electric). Seller has already approvals for a laundromat: 60 washers & 70 dryers. This property has 21 parking spaces on Main Avenue and another 6 parking spots on the Delilah Road side. Main building has approximately 5400 sq ft and 3000 sq ft for the warehouse. Seller has installed a new 3 phase electrical outlets. Lots of business possibilities in this highly visible location for enterprising business man! Call for appointment now. Selling "as-is"