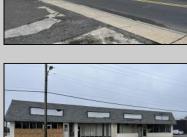

## **COMMENTS**

This property consists of 4 shops, a warehouse with office, a 2-level apartment (upstairs: 1 bedroom & bath, downstairs has 2 bedrooms & bath, with separate electric). Seller has already approvals for a laundromat: 60 washers & 70 dryers. This property has 21 parking spaces on Main Avenue and another 6 parking spots on the Delilah Road side. Main building has approximately 5400 sq ft and 3000 sq ft for the warehouse. Seller has installed a new 3 phase electrical outlets. Lots of business possibilities in this highly visible location for enterprising business man! Call for appointment now. Selling "as-is"