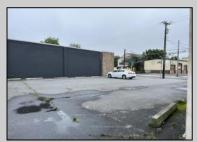

## **COMMENTS**

This property consists of 4 shops, a warehouse with office, a 2-level apartment (upstairs: 1 bedroom & bath, downstairs has 2 bedrooms & bath, with separate electric). Seller has already approvals for a laundromat: 60 washers & 70 dryers. This property has 21 parking spaces on Main Avenue and another 6 parking spots on the Delilah Road side. Main building has approximately 5400 sq ft and 3000 sq ft for the warehouse. Seller has installed a new 3 phase electrical outlets. Lots of business possibilities in this highly visible location for enterprising business man! Call for appointment now. Selling "as-is"