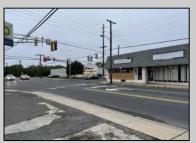

## COMMENTS

This property consists of 4 shops, a warehouse with office, a 2-level apartment (upstairs: 1 bedroom & bath, downstairs has 2 bedrooms & bath, with separate electric). Seller has already approvals for a laundromat: 60 washers & 70 dryers. This property has 21 parking spaces on Main Avenue and another 6 parking spots on the Delilah Road side. Main building has approximately 5400 sq ft and 3000 sq ft for the warehouse. Seller has installed a new 3 phase electrical outlets. Lots of business possibilities in this highly visible location for enterprising business man! Call for appointment now. Selling "as-is"