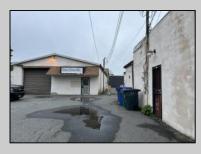

## COMMENTS

This property consists of 4 shops, a warehouse with office, a 2-level apartment (upstairs: 1 bedroom & bath, downstairs has 2 bedrooms & bath, with separate electric). Seller has already approvals for a laundromat: 60 washers & 70 dryers. This property has 21 parking spaces on Main Avenue and another 6 parking spots on the Delilah Road side. Main building has approximately 5400 sq ft and 3000 sq ft for the warehouse. Seller has installed a new 3 phase electrical outlets. Lots of business possibilities in this highly visible location for enterprising business man! Call for appointment now. Selling "as-is"