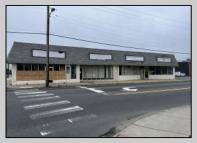

## COMMENTS

This property consists of 4 shops, a warehouse with office, a 2-level apartment (upstairs: 1 bedroom & bath, downstairs has 2 bedrooms & bath, with separate electric). Seller has already approvals for a laundromat: 60 washers & 70 dryers. This property has 21 parking spaces on Main Avenue and another 6 parking spots on the Delilah Road side. Main building has approximately 5400 sq ft and 3000 sq ft for the warehouse. Seller has installed a new 3 phase electrical outlets. Lots of business possibilities in this highly visible location for enterprising business man! Call for appointment now. Selling "as-is"