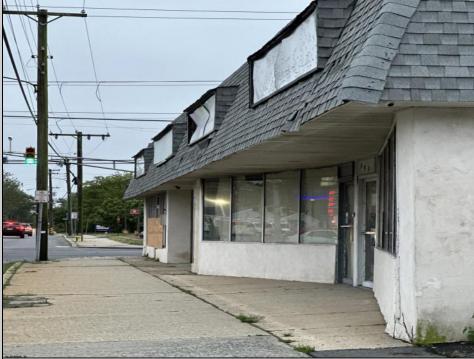

## COMMENTS

This property consists of 4 shops, a warehouse with office, a 2-level apartment (upstairs: 1 bedroom & bath, downstairs has 2 bedrooms & bath, with separate electric). Seller has already approvals for a laundromat: 60 washers & 70 dryers. This property has 21 parking spaces on Main Avenue and another 6 parking spots on the Delilah Road side. Main building has approximately 5400 sq ft and 3000 sq ft for the warehouse. Seller has installed a new 3 phase electrical outlets. Lots of business possibilities in this highly visible location for enterprising business man! Call for appointment now. Selling "as-is" Release and hold Harmless available in Docs prior showing is required.