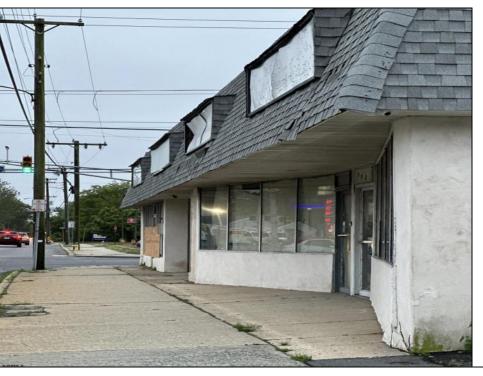

## **COMMENTS**

This property consists of 4 shops, a warehouse with office, a 2-level apartment (upstairs: 1 bedroom & bath, downstairs has 2 bedrooms & bath, with separate electric). Seller has already approvals for a laundromat: 60 washers & 70 dryers. This property has 21 parking spaces on Main Avenue and another 6 parking spots on the Delilah Road side. Main building has approximately 5400 sq ft and 3000 sq ft for the warehouse. Seller has installed a new 3 phase electrical outlets. Lots of business possibilities in this highly visible location for enterprising business man! Call for appointment now. Selling "as-is"