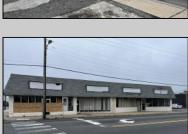

## **COMMENTS**

This property consists of 4 shops, a warehouse with office, a 2-level apartment (upstairs: 1 bedroom & bath, downstairs has 2 bedrooms & bath, with separate electric). Seller has already approvals for a laundromat: 60 washers & 70 dryers. This property has 21 parking spaces on Main Avenue and another 6 parking spots on the Delilah Road side. Main building has approximately 5400 sq ft and 3000 sq ft for the warehouse. Seller has installed a new 3 phase electrical outlets. Lots of business possibilities in this highly visible location for enterprising business man! Call for appointment now. Selling "as-is" Release and hold Harmless available in Docs prior showing is required.