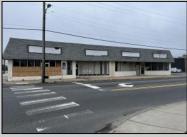

## **COMMENTS**

This property consists of 4 shops, a warehouse with office, a 2-level apartment (upstairs: 1 bedroom & bath, downstairs has 2 bedrooms & bath, with separate electric). Seller has already approvals for a laundromat: 60 washers & 70 dryers. This property has 21 parking spaces on Main Avenue and another 6 parking spots on the Delilah Road side. Main building has approximately 5400 sq ft and 3000 sq ft for the warehouse. Seller has installed a new 3 phase electrical outlets. Lots of business possibilities in this highly visible location for enterprising business man! Call for appointment now. Selling "as-is" Release and hold Harmless available in Docs prior showing is required.