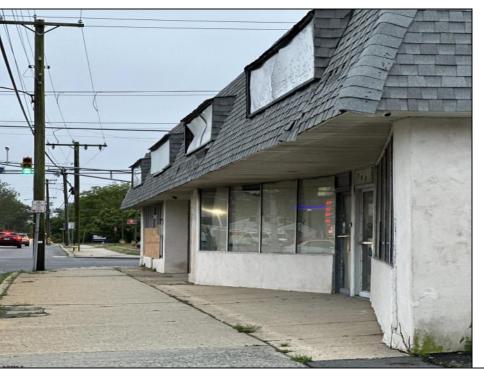

## **COMMENTS**

This property consists of 4 shops, a warehouse with office, a 2-level apartment (upstairs: 1 bedroom & bath, downstairs has 2 bedrooms & bath, with separate electric). Seller has already approvals for a laundromat: 60 washers & 70 dryers. This property has 21 parking spaces on Main Avenue and another 6 parking spots on the Delilah Road side. Main building has approximately 5400 sq ft and 3000 sq ft for the warehouse. Seller has installed a new 3 phase electrical outlets. Lots of business possibilities in this highly visible location for enterprising business man! Call for appointment now. Selling "as-is" Release and hold Harmless available in Docs prior showing is required.