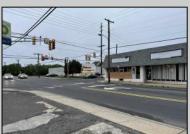

## **COMMENTS**

This property consists of 4 shops, a warehouse with office, a 2-level apartment (upstairs: 1 bedroom & bath, downstairs has 2 bedrooms & bath, with separate electric). Seller has already approvals for a laundromat: 60 washers & 70 dryers. This property has 21 parking spaces on Main Avenue and another 6 parking spots on the Delilah Road side. Main building has approximately 5400 sq ft and 3000 sq ft for the warehouse. Seller has installed a new 3 phase electrical outlets. Lots of business possibilities in this highly visible location for enterprising business man! Call for appointment now. Selling "as-is" Release and hold Harmless available in Docs prior showing is required.