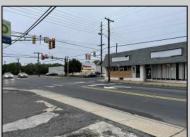

## **COMMENTS**

This property consists of 4 shops, a warehouse with office, a 2-level apartment (upstairs: 1 bedroom & bath, downstairs has 2 bedrooms & bath, with separate electric). Seller has already approvals for a laundromat: 60 washers & 70 dryers. This property has 21 parking spaces on Main Avenue and another 6 parking spots on the Delilah Road side. Main building has approximately 5400 sq ft and 3000 sq ft for the warehouse. Seller has installed a new 3 phase electrical outlets. Lots of business possibilities in this highly visible location for enterprising business man! Call for appointment now. Selling "as-is" Release and hold Harmless available in Docs prior showing is required.