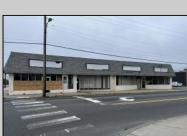

## **COMMENTS**

This property consists of 4 shops, a warehouse with office, a 2-level apartment (upstairs: 1 bedroom & bath, downstairs has 2 bedrooms & bath, with separate electric). Seller has already approvals for a laundromat: 60 washers & 70 dryers. This property has 21 parking spaces on Main Avenue and another 6 parking spots on the Delilah Road side. Main building has approximately 5400 sq ft and 3000 sq ft for the warehouse. Seller has installed a new 3 phase electrical outlets. Lots of business possibilities in this highly visible location for enterprising business man! Call for appointment now. Selling "as-is" Release and hold Harmless available in Docs prior showing is required.