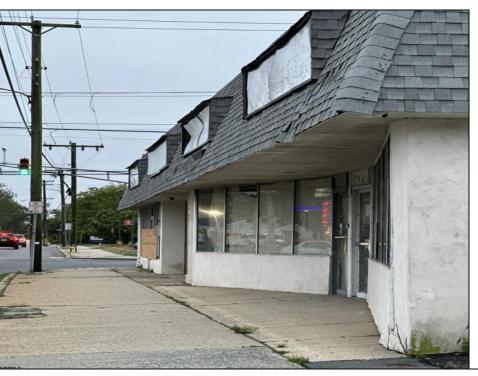

## **COMMENTS**

This property consists of 4 shops, a warehouse with office, a 2-level apartment (upstairs: 1 bedroom & bath, downstairs has 2 bedrooms & bath, with separate electric). Seller has already approvals for a laundromat: 60 washers & 70 dryers. This property has 21 parking spaces on Main Avenue and another 6 parking spots on the Delilah Road side. Main building has approximately 5400 sq ft and 3000 sq ft for the warehouse. Seller has installed a new 3 phase electrical outlets. Lots of business possibilities in this highly visible location for enterprising business man! Call for appointment now. Selling "as-is" Release and hold Harmless available in Docs prior showing is required.

## **PROPERTY DETAILS**

Ask for Domenic Ballerini Berger Realty Inc 3160 Asbury Avenue, Ocean City Call: 609-399-0076

Email to: dvb@bergerrealty.com