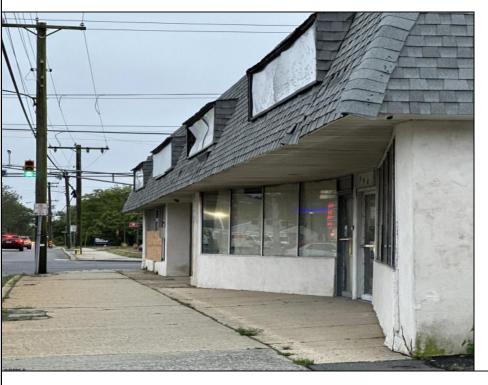

## **COMMENTS**

This property consists of 4 shops, a warehouse with office, a 2-level apartment (upstairs: 1 bedroom & bath, downstairs has 2 bedrooms & bath, with separate electric). Seller has already approvals for a laundromat: 60 washers & 70 dryers. This property has 21 parking spaces on Main Avenue and another 6 parking spots on the Delilah Road side. Main building has approximately 5400 sq ft and 3000 sq ft for the warehouse. Seller has installed a new 3 phase electrical outlets. Lots of business possibilities in this highly visible location for enterprising business man! Call for appointment now. Selling "as-is" Release and hold Harmless available in Docs prior showing is required.