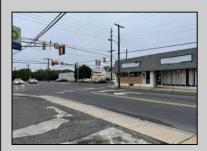

## **COMMENTS**

This property consists of 4 shops, a warehouse with office, a 2-level apartment (upstairs: 1 bedroom & bath, downstairs has 2 bedrooms & bath, with separate electric). Seller has already approvals for a laundromat: 60 washers & 70 dryers. This property has 21 parking spaces on Main Avenue and another 6 parking spots on the Delilah Road side. Main building has approximately 5400 sq ft and 3000 sq ft for the warehouse. Seller has installed a new 3 phase electrical outlets. Lots of business possibilities in this highly visible location for enterprising business man! Call for appointment now. Selling "as-is" Release and hold Harmless available in Docs prior showing is required.