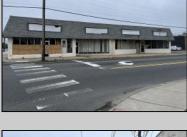

## **COMMENTS**

This property consists of 4 shops, a warehouse with office, a 2-level apartment (upstairs: 1 bedroom & bath, downstairs has 2 bedrooms & bath, with separate electric). Seller has already approvals for a laundromat: 60 washers & 70 dryers. This property has 21 parking spaces on Main Avenue and another 6 parking spots on the Delilah Road side. Main building has approximately 5400 sq ft and 3000 sq ft for the warehouse. Seller has installed a new 3 phase electrical outlets. Lots of business possibilities in this highly visible location for enterprising business man! Call for appointment now. Selling "as-is" Release and hold Harmless available in Docs prior showing is required.