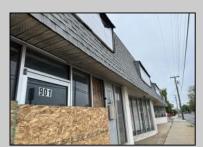

## **COMMENTS**

This property consists of 4 shops, a warehouse with office, a 2-level apartment (upstairs: 1 bedroom & bath, downstairs has 2 bedrooms & bath, with separate electric). Seller has already approvals for a laundromat: 60 washers & 70 dryers. This property has 21 parking spaces on Main Avenue and another 6 parking spots on the Delilah Road side. Main building has approximately 5400 sq ft and 3000 sq ft for the warehouse. Seller has installed a new 3 phase electrical outlets. Lots of business possibilities in this highly visible location for enterprising business man! Call for appointment now. Selling "as-is" Release and hold Harmless available in Docs prior showing is required.