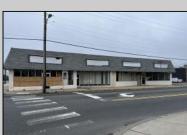

## **COMMENTS**

This property consists of 4 shops, a warehouse with office, a 2-level apartment (upstairs: 1 bedroom & bath, downstairs has 2 bedrooms & bath, with separate electric). Seller has already approvals for a laundromat: 60 washers & 70 dryers. This property has 21 parking spaces on Main Avenue and another 6 parking spots on the Delilah Road side. Main building has approximately 5400 sq ft and 3000 sq ft for the warehouse. Seller has installed a new 3 phase electrical outlets. Lots of business possibilities in this highly visible location for enterprising business man! Call for appointment now. Selling "as-is" Release and hold Harmless available in Docs prior showing is required.