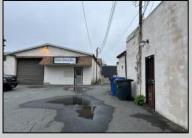

## **COMMENTS**

This property consists of 4 shops, a warehouse with office, a 2-level apartment (upstairs: 1 bedroom & bath, downstairs has 2 bedrooms & bath, with separate electric). Seller has already approvals for a laundromat: 60 washers & 70 dryers. This property has 21 parking spaces on Main Avenue and another 6 parking spots on the Delilah Road side. Main building has approximately 5400 sq ft and 3000 sq ft for the warehouse. Seller has installed a new 3 phase electrical outlets. Lots of business possibilities in this highly visible location for enterprising business man! Call for appointment now. Selling "as-is" Release and hold Harmless available in Docs prior showing is required.