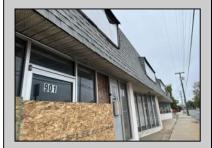

## **COMMENTS**

This property consists of 4 shops, a warehouse with office, a 2-level apartment (upstairs: 1 bedroom & bath, downstairs has 2 bedrooms & bath, with separate electric). Seller has already approvals for a laundromat: 60 washers & 70 dryers. This property has 21 parking spaces on Main Avenue and another 6 parking spots on the Delilah Road side. Main building has approximately 5400 sq ft and 3000 sq ft for the warehouse. Seller has installed a new 3 phase electrical outlets. Lots of business possibilities in this highly visible location for enterprising business man! Call for appointment now. Selling "as-is"