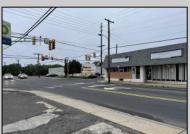

## **COMMENTS**

This property consists of 4 shops, a warehouse with office, a 2-level apartment (upstairs: 1 bedroom & bath, downstairs has 2 bedrooms & bath, with separate electric). Seller has already approvals for a laundromat: 60 washers & 70 dryers. This property has 21 parking spaces on Main Avenue and another 6 parking spots on the Delilah Road side. Main building has approximately 5400 sq ft and 3000 sq ft for the warehouse. Seller has installed a new 3 phase electrical outlets. Lots of business possibilities in this highly visible location for enterprising business man! Call for appointment now. Selling "as-is"