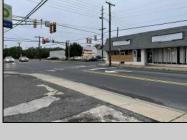

## **COMMENTS**

This property consists of 4 shops, a warehouse with office, a 2-level apartment (upstairs: 1 bedroom & bath, downstairs has 2 bedrooms & bath, with separate electric). Seller has already approvals for a laundromat: 60 washers & 70 dryers. This property has 21 parking spaces on Main Avenue and another 6 parking spots on the Delilah Road side. Main building has approximately 5400 sq ft and 3000 sq ft for the warehouse. Seller has installed a new 3 phase electrical outlets. Lots of business possibilities in this highly visible location for enterprising business man! Call for appointment now. Selling "as-is"