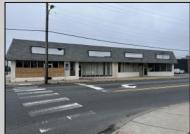

## **COMMENTS**

This property consists of 4 shops, a warehouse with office, a 2-level apartment (upstairs: 1 bedroom & bath, downstairs has 2 bedrooms & bath, with separate electric). Seller has already approvals for a laundromat: 60 washers & 70 dryers. This property has 21 parking spaces on Main Avenue and another 6 parking spots on the Delilah Road side. Main building has approximately 5400 sq ft and 3000 sq ft for the warehouse. Seller has installed a new 3 phase electrical outlets. Lots of business possibilities in this highly visible location for enterprising business man! Call for appointment now. Selling "as-is"