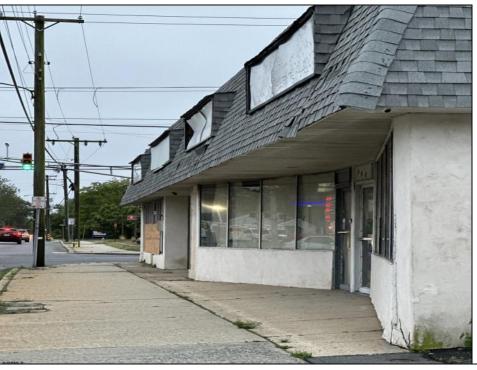

## **COMMENTS**

This property consists of 4 shops, a warehouse with office, a 2-level apartment (upstairs: 1 bedroom & bath, downstairs has 2 bedrooms & bath, with separate electric). Seller has already approvals for a laundromat: 60 washers & 70 dryers. This property has 21 parking spaces on Main Avenue and another 6 parking spots on the Delilah Road side. Main building has approximately 5400 sq ft and 3000 sq ft for the warehouse. Seller has installed a new 3 phase electrical outlets. Lots of business possibilities in this highly visible location for enterprising business man! Call for appointment now. Selling "as-is"