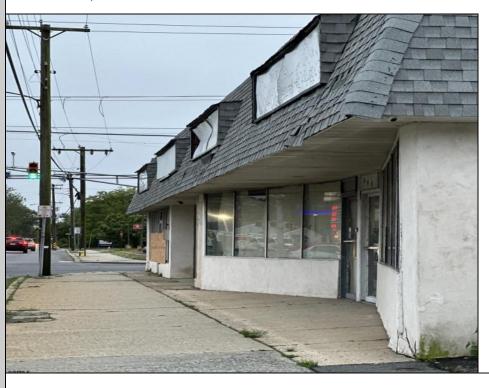

## **COMMENTS**

This property consists of 4 shops, a warehouse with office, a 2-level apartment (upstairs: 1 bedroom & bath, downstairs has 2 bedrooms & bath, with separate electric). Seller has already approvals for a laundromat: 60 washers & 70 dryers. This property has 21 parking spaces on Main Avenue and another 6 parking spots on the Delilah Road side. Main building has approximately 5400 sq ft and 3000 sq ft for the warehouse. Seller has installed a new 3 phase electrical outlets. Lots of business possibilities in this highly visible location for enterprising business man! Call for appointment now. Selling "as-is" Release and hold Harmless available in Docs prior showing is required.