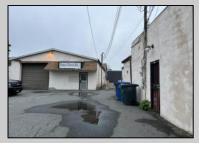

## **COMMENTS**

This property consists of 4 shops, a warehouse with office, a 2-level apartment (upstairs: 1 bedroom & bath, downstairs has 2 bedrooms & bath, with separate electric). Seller has already approvals for a laundromat: 60 washers & 70 dryers. This property has 21 parking spaces on Main Avenue and another 6 parking spots on the Delilah Road side. Main building has approximately 5400 sq ft and 3000 sq ft for the warehouse. Seller has installed a new 3 phase electrical outlets. Lots of business possibilities in this highly visible location for enterprising business man! Call for appointment now. Selling "as-is" Release and hold Harmless available in Docs prior showing is required.