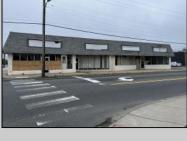

## **COMMENTS**

This property consists of 4 shops, a warehouse with office, a 2-level apartment (upstairs: 1 bedroom & bath, downstairs has 2 bedrooms & bath, with separate electric). Seller has already approvals for a laundromat: 60 washers & 70 dryers. This property has 21 parking spaces on Main Avenue and another 6 parking spots on the Delilah Road side. Main building has approximately 5400 sq ft and 3000 sq ft for the warehouse. Seller has installed a new 3 phase electrical outlets. Lots of business possibilities in this highly visible location for enterprising business man! Call for appointment now. Selling "as-is" Release and hold Harmless available in Docs prior showing is required.