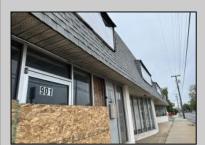

## **COMMENTS**

This property consists of 4 shops, a warehouse with office, a 2-level apartment (upstairs: 1 bedroom & bath, downstairs has 2 bedrooms & bath, with separate electric). Seller has already approvals for a laundromat: 60 washers & 70 dryers. This property has 21 parking spaces on Main Avenue and another 6 parking spots on the Delilah Road side. Main building has approximately 5400 sq ft and 3000 sq ft for the warehouse. Seller has installed a new 3 phase electrical outlets. Lots of business possibilities in this highly visible location for enterprising business man! Call for appointment now. Selling "as-is" Release and hold Harmless available in Docs prior showing is required.