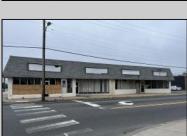

## **COMMENTS**

This property consists of 4 shops, a warehouse with office, a 2-level apartment (upstairs: 1 bedroom & bath, downstairs has 2 bedrooms & bath, with separate electric). Seller has already approvals for a laundromat: 60 washers & 70 dryers. This property has 21 parking spaces on Main Avenue and another 6 parking spots on the Delilah Road side. Main building has approximately 5400 sq ft and 3000 sq ft for the warehouse. Seller has installed a new 3 phase electrical outlets. Lots of business possibilities in this highly visible location for enterprising business man! Call for appointment now. Selling "as-is" Release and hold Harmless available in Docs prior showing is required.