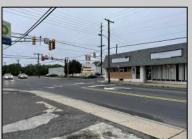

## **COMMENTS**

This property consists of 4 shops, a warehouse with office, a 2-level apartment (upstairs: 1 bedroom & bath, downstairs has 2 bedrooms & bath, with separate electric). Seller has already approvals for a laundromat: 60 washers & 70 dryers. This property has 21 parking spaces on Main Avenue and another 6 parking spots on the Delilah Road side. Main building has approximately 5400 sq ft and 3000 sq ft for the warehouse. Seller has installed a new 3 phase electrical outlets. Lots of business possibilities in this highly visible location for enterprising business man! Call for appointment now. Selling "as-is" Release and hold Harmless available in Docs prior showing is required.